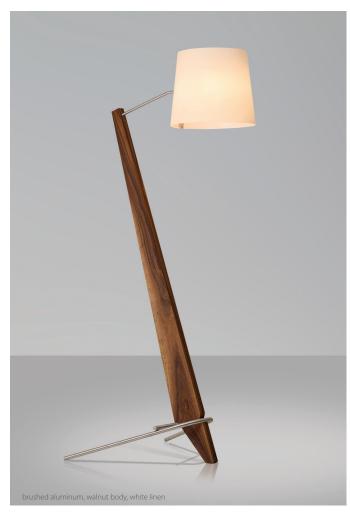

The Silva Giant, as the name suggests, is a giant version of our Silva table fixture. Its scale gives it a strong presence even in very large spaces, while its distilled form gives it a simplicity that can be seen from across the room. A fun piece with a huge personality.

## Silva Giant

floor

Dimensions: 32" x 26", 7', 16" Ø shade
Materials: solid wood, aluminum, linen shade
Product weight: 60 lb
Light source: medium base E26 socket
Lamping: E26 base, type A lamp, 60 W max
Input voltage: 120 V AC max
Includes 72" clear silver cord with
inline foot switch 24" from base
Bottom diffuser included (CM-057)
Wood grain will vary
Specifications subject to change

## MATERIAL & FINISH OPTIONS

Silva Giant part # 05-200- A L

Metal Finish
brushed aluminum (CM-006) A

Wood Body
walnut (CM-001) W
dark stained walnut (CM-002) D

Fabric Shade
white linen (CM-058) L

Alternate voltage/plug styles are available Also available in 2 smaller versions See Silva Floor and Silva Table.