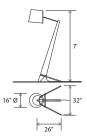

## Silva Giant

floor

Dimensions: 32" x 26", 7', 16" Ø shade
Materials: solid wood, aluminum, linen shade
Product weight: 60 lb
Light source: medium base E26 socket
Lamping: E26 base, type A lamp, 60 W max
Input voltage: 120 V AC max
Includes 72" clear silver cord with
inline foot switch 24" from base
Bottom diffuser included (CM-057)
Wood grain will vary
Specifications subject to change