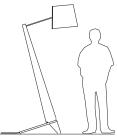

The Silva Giant, as the name suggests, is a giant version of our Silva table fixture. Its scale gives it a strong presence even in very large spaces, while its distilled form gives it a simplicity that can be seen from across the room. A fun piece with a huge personality.

## Silva Giant

floor

Dimensions: 32" x 26", 7', 16" Ø shade
Materials: solid wood, aluminum, linen shade
Product weight: 60 lb
Light source: medium base E26 socket
Lamping: E26 base, type A lamp, 60 W max
Input voltage: 120 V AC max
Includes 72" clear silver cord with
inline foot switch 24" from base
Bottom diffuser included (CM-057)
Wood grain will vary
Specifications subject to change