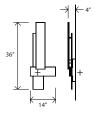

## Sedo sconce

+ J-box location

Dimensions - 36" X 14" X 4" Solid wood, frosted polymer (CM-024) Product weight - 6 lbs Energy efficient LED light source Light output - 1130 Lumens Light color - 2700 K (warm) Color accuracy -90+ CRI LED power consumption - 13W Dimmable (use ELV or TRIAC dimmer) ADA compliant hotel room signage with tactile numbering and corresponding braille available. Wood grain will vary Specifications subject to change