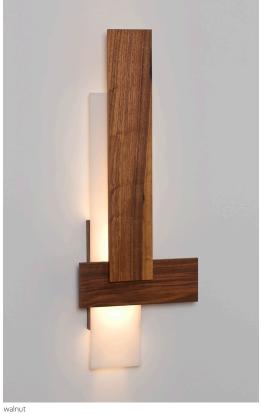

The Sedo is composed of just three floating planes all kept parallel to the wall. This simple composition cloaks the light engine from view and filters the light as it is delivered far up and down the wall. It's this wall grazing and diffuser glow that gives the Sedo a strong architectural presence.

dark stained walnut