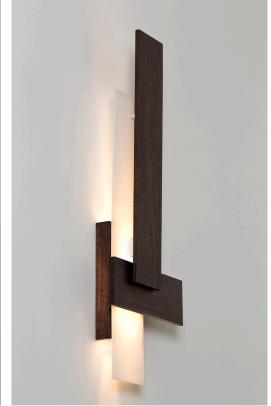

The Sedo is composed of just three floating planes all kept parallel to the wall. This simple composition cloaks the light engine from view and filters the light as it is delivered far up and down the wall. It's this wall grazing and diffuser glow that gives the Sedo a strong architectural presence.

MATERIAL & FINISH OPTIONS

Sedo part # 03-133-\_ Wood Body: walnut (CM-001) dark stained walnut (CM-002) D Voltage: 120 (leave blank) 230 (not UL listed) 230 277 (not dimmable) 277

emergency backup option available upon request