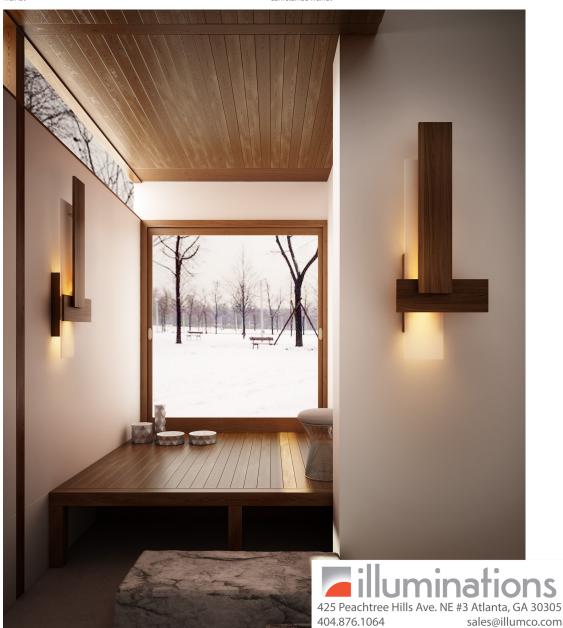

The Sedo is composed of just three floating planes all kept parallel to the wall. This simple composition cloaks the light engine from view and filters the light as it is delivered far up and down the wall. It's this wall grazing and diffuser glow that gives the Sedo a strong architectural presence.