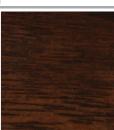

#### C LIGHT ENGINE DISC

001 Walnut

**002** Dark Stained Walnut

**095** White Washed Oak

**049** Textured Black

060 Textured White

119 Brushed Aluminum

120 Brushed Brass

# C - LIGHT ENGINE DISC FINISH

001 Walnut CM -001

002 Dark Stained Walnut CM - 002

095 White Washed Oak CM - 095

049 Textured Black Powder Coat CM - 049

060 Textured White Powder Coat CM - 060

Brushed Aluminum CM - 119