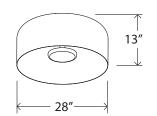

#### Fixture Specs

Dimensions: 28" Ø x 13"

Materials: Spun Aluminum Shade, Solid Wood or Spun Metal Accent, Protective Powder

Coated Finishes
Product weight: 19 lb
Light source: Integrated LED

Light output: 1945 Lumens (Textured White shade interior)