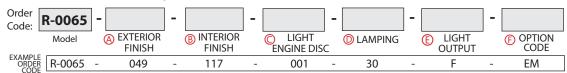

Project: Contact:

Fill in the shaded boxes using the information listed below

Rincon ceiling mount, Textured White outside, Textured White inside, Walnut light engine disc, 3000K.

#### **(A)** EXTERIOR SHADE FINISH

**049** Textured Black

**060** Textured White

119 Brushed Aluminum

120 Brushed Brass

117 Distressed Brass

### **(B)** INTERIOR SHADE FINISH

**060** Textured White

119 Brushed Aluminum \*

120 Brushed Brass \*

117 Distressed Brass \*

\*finish will reduce delivered lumens

#### C LIGHT ENGINE DISC

001 Walnut

**002** Dark Stained Walnut

**095** White Washed Oak

**049** Textured Black

060 Textured White

119 Brushed Aluminum

120 Brushed Brass

**117** Distressed Brass

#### **D** LAMPING CCT

| 27 | 2700K LED |
|----|-----------|
| 30 | 3000K LED |
| 35 | 3500K LED |
| 40 | 4000K LED |

CRI 90+

## **(E)** LIGHT OUTPUT

| F | Full Output - Wattage        |
|---|------------------------------|
| R | 50% Reduced Output - Wattage |
| C | Custom Reduction Percentage  |

Full output: 1945 Lumens (delivered) 30 Watts Custom Reduction Percentage- to reduce both lumens and wattage.

#### (F) OPTION CODE

**EM** Emergency Backup option.