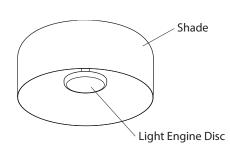

# RINCON - LED CEILING MOUNT

#### Fixture Specs

Dimensions: 28" Ø x 13"

Materials: Spun Aluminum Shade, Solid Wood or Spun Metal Accent, Protective Powder

Coated Finishes
Product weight: 19 lb
Light source: Integrated LED

Light output: 1945 Lumens (Textured White shade interior)