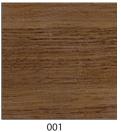

#### C LIGHT ENGINE DISC

001 Walnut

**002** Dark Stained Walnut

**095** White Washed Oak

**049** Textured Black

060 Textured White

119 Brushed Aluminum

120 Brushed Brass

# C - LIGHT ENGINE DISC FINISH

001 Walnut CM -001

002 Dark Stained Walnut CM - 002

095 White Washed Oak CM - 095

049 Textured Black Powder Coat CM - 049

060 Textured White Powder Coat CM - 060

Brushed Aluminum CM - 119