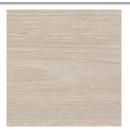

#### **(A)** EXTERIOR SHADE FINISH

**049** Textured Black

**060** Textured White

119 Brushed Aluminum

120 Brushed Brass

117 Distressed Brass

### **(B)** INTERIOR SHADE FINISH

**060** Textured White

119 Brushed Aluminum \*

120 Brushed Brass \*

117 Distressed Brass \*

\*finish will reduce delivered lumens

#### ,

120-277VAC Input

0-10V dimming down to 1% with dim to off LED driver integrated into fixture

060 Textured White Powder Coat CM - 060

119 Brushed Aluminum CM - 119

120 Brushed Brass CM -120

117 Distressed Brass CM - 117