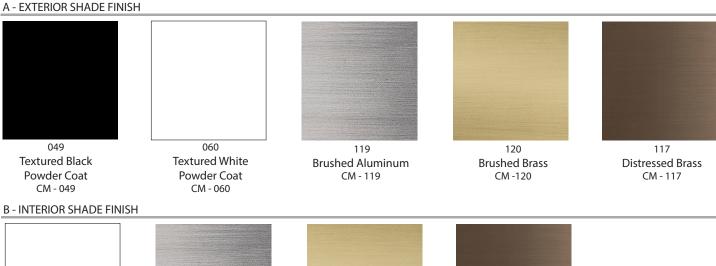

#### **(A)** EXTERIOR SHADE FINISH

**049** Textured Black

**060** Textured White

119 Brushed Aluminum

120 Brushed Brass

117 Distressed Brass

### **(B)** INTERIOR SHADE FINISH

**060** Textured White

119 Brushed Aluminum \*

120 Brushed Brass \*

117 Distressed Brass \*

\*finish will reduce delivered lumens