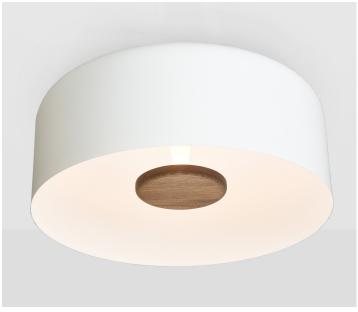

# RINCON - LED CEILING MOUNT

#### Fixture Specs

Dimensions: 28" Ø x 13"

Materials: Spun Aluminum Shade, Solid Wood or Spun Metal Accent, Protective Powder

Coated Finishes
Product weight: 19 lb
Light source: Integrated LED

Light output: 1945 Lumens (Textured White shade interior)