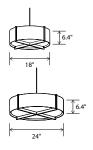

## Plura pendant

| Difficusions.                         |
|---------------------------------------|
| Plura 18: 18" Ø, 6.4"                 |
| Plura 24: 24" Ø, 6.4"                 |
| Plura 30: 30" Ø, 8.4"                 |
| Plura 36: 36" Ø, 10.4"                |
| Materials: solid wood, metal, polymer |
| Product weight:                       |
| Plura 18: 5 lb                        |
| Plura 24: 6 lb                        |
|                                       |