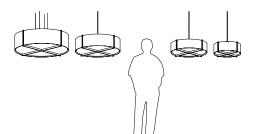

## Plura pendant

| Difficusions.                         |
|---------------------------------------|
| Plura 18: 18" Ø, 6.4"                 |
| Plura 24: 24" Ø, 6.4"                 |
| Plura 30: 30" Ø, 8.4"                 |
| Plura 36: 36" Ø, 10.4"                |
| Materials: solid wood, metal, polymer |
| Product weight:                       |
| Plura 18: 5 lb                        |
| Plura 24: 6 lb                        |
|                                       |

Plura 30: 9 lb Plura 36: 13 lb

Integrated LED Specifications Light output: Plura 18 & 24: 1690 Lumens (source) Plura 30 & 36: 2815 Lumens (source) Light color: 2700 K or 3500 K Color accuracy: 90+ CRI Power usage: Plura 18 & 24: 19.5 W Plura 30 & 36: 32.5 W Dimmable (see driver below)