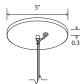

Input voltage: 300 V AC max See below for canopy information

96" drop length, field adjustable Suitable for a sloped ceiling Wood grain will vary Specifications subject to change