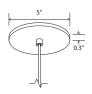

Input voltage: 300 V AC max See below for canopy information

96" drop length, field adjustable Suitable for a sloped ceiling Wood grain will vary Specifications subject to change