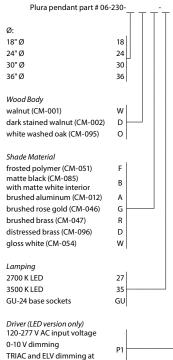

## Plura pendant

| Difficusions.                         |
|---------------------------------------|
| Plura 18: 18" Ø, 6.4"                 |
| Plura 24: 24" Ø, 6.4"                 |
| Plura 30: 30" Ø, 8.4"                 |
| Plura 36: 36" Ø, 10.4"                |
| Materials: solid wood, metal, polymer |
| Product weight:                       |
| Plura 18: 5 lb                        |
| Plura 24: 6 lb                        |
|                                       |

## MATERIAL & FINISH OPTIONS

Includes frosted polymer (CM-051)

Bulbs not included

walnut (CM-002)

Nick Sheridan Designer

white washed oak

(CM-095)

walnut

(CM-001)

dark stained

Plura 30 GU-24 Base Sockets low-profile round canopy clear SPT with steel cable

Plura 30 Integrated LED extended round canopy, clear SPT with steel cable

frosted polymer (CM-051)

matte black (CM-085)

brushed aluminum

(CM-012)

or birth defects or other reproductive harm. For more information go to www.P65Warnings.ca.gov

with matte white interior

Plura 36 8" round canopy clear SPT with four 1/16" Ø steel cables

distressed brass (CM-096)