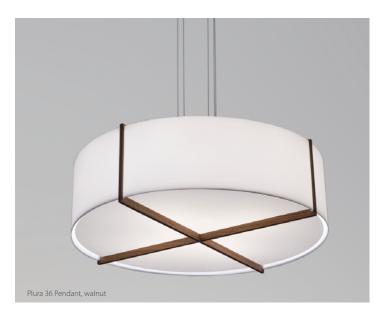

The Plura is a simple, straight forward fixture that is excellently executed. With the Plura it was about resolving the seams and edges and their relationships to one another. The result is a scalable fixture that has a sharp, sophisticated feel.

Nick Sheridan Designer

white washed oak

(CM-095)

walnut

(CM-001)

dark stained

Plura 30 GU-24 Base Sockets low-profile round canopy clear SPT with steel cable

Plura 30 Integrated LED extended round canopy, clear SPT with steel cable

frosted polymer (CM-051)

matte black (CM-085)

brushed aluminum

(CM-012)

or birth defects or other reproductive harm. For more information go to www.P65Warnings.ca.gov

with matte white interior

Plura 36 8" round canopy clear SPT with four 1/16" Ø steel cables