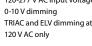

Input voltage: 300 V AC max See below for canopy information

96" drop length, field adjustable Suitable for a sloped ceiling Wood grain will vary Specifications subject to change