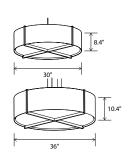

## Plura pendant

| Difficusions.                         |
|---------------------------------------|
| Plura 18: 18" Ø, 6.4"                 |
| Plura 24: 24" Ø, 6.4"                 |
| Plura 30: 30" Ø, 8.4"                 |
| Plura 36: 36" Ø, 10.4"                |
| Materials: solid wood, metal, polymer |
| Product weight:                       |
| Plura 18: 5 lb                        |
| Plura 24: 6 lb                        |
|                                       |

Plura 30: 9 lb Plura 36: 13 lb

Integrated LED Specifications Light output: Plura 18 & 24: 1690 Lumens (source) Plura 30 & 36: 2815 Lumens (source) Light color: 2700 K or 3500 K Color accuracy: 90+ CRI Power usage: Plura 18 & 24: 19.5 W Plura 30 & 36: 32.5 W Dimmable (see driver below)