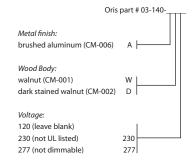

MATERIAL & FINISH OPTIONS

Emergency backup option available upon request Requires oversized J-box

Non-pictured finish option

Dark Stained Walnut (CM-002)

©2016 Cerno, L.L.C. All Rights Reserved. The Cerno graphic