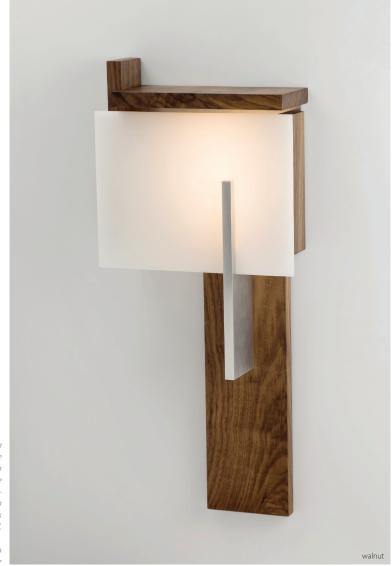

Oris sconce

Dimensions - 24" X 10.5" X 4"
Solid wood, frosted polymer (CM-024), aluminum
Product weight - 6 lbs
Energy efficient LED light source
Light output - 1130 lumens
Light color - 2700 K (warm)
Color accuracy - 90+ CRI
LED power consumption - 13W
Dimmable (use ELV or TRIAC dimmer)
ADA compliant hotel room signage with tactile
numbering and corresponding braille available.
Wood grain will vary
Specifications subject to change

The Oris has a strong and commanding presence with its highly architectonic form. The thick solid stock walnut and solid aluminum central fin give the Oris a feeling of permanence and integration into the surrounding architecture. The simple asymmetrical composition adds an understated complexity, as well as excellent illumination, to any wall.