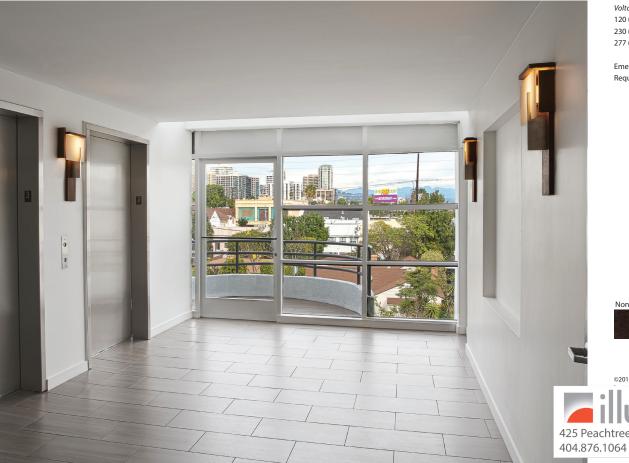

The Oris has a strong and commanding presence with its highly architectonic form. The thick solid stock walnut and solid aluminum central fin give the Oris a feeling of permanence and integration into the surrounding architecture. The simple asymmetrical composition adds an understated complexity, as well as excellent illumination, to any wall.