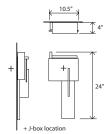

Oris sconce

Dimensions - 24" X 10.5" X 4"
Solid wood, frosted polymer (CM-024), aluminum
Product weight - 6 lbs
Energy efficient LED light source
Light output - 1130 lumens
Light color - 2700 K (warm)
Color accuracy - 90+ CRI
LED power consumption - 13W
Dimmable (use ELV or TRIAC dimmer)
ADA compliant hotel room signage with tactile
numbering and corresponding braille available.
Wood grain will vary
Specifications subject to change