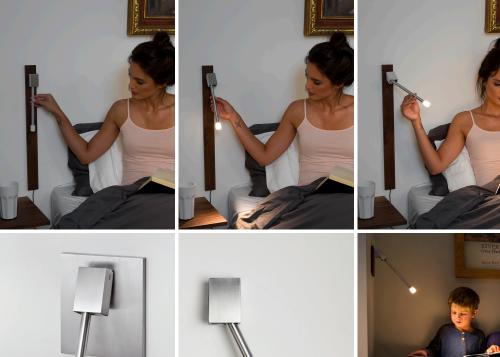

## Libri sconce reading light

1 2 5 2.25 0.5 25 Dimensions - 10.5" X 1.5" X 1.25" Aluminum (CM-006), polymer (CM-052), optional solid wood Product weight - 1 lb

Energy efficient LED light source Automatic ON/OFF when arm is pulled away from wall Light output - 160 lumens Light color - 2700 K (warm) Color accuracy - 90+ CRI LED power consumption - 2W Specifications subject to change