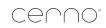

## Libri sconce reading light

1 2 5 2.25 0.5 25 Dimensions - 10.5" X 1.5" X 1.25" Aluminum (CM-006), polymer (CM-052), optional solid wood Product weight - 1 lb

Energy efficient LED light source Automatic ON/OFF when arm is pulled away from wall Light output - 160 lumens Light color - 2700 K (warm) Color accuracy - 90+ CRI LED power consumption - 2W Specifications subject to change

## MATERIAL, FINISH & MOUNTING OPTIONS

Mounting kits are sold separately from the Libri fixture. No Mounting kit is required if the Libri fixture is to be installed using the Direct . Mount option.

Direct Mount Option is used when mounting directly to a headboard. There is no backplate and the cord must be fed through a hole in the headboard directly behind where the fxture is mounted and plugged into a wall outlet using the included AC adaptor.