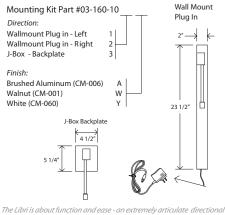

## MATERIAL, FINISH & MOUNTING OPTIONS

Mounting kits are sold separately from the Libri fixture. No Mounting kit is required if the Libri fixture is to be installed using the Direct . Mount option.

Direct Mount Option is used when mounting directly to a headboard. There is no backplate and the cord must be fed through a hole in the headboard directly behind where the fxture is mounted and plugged into a wall outlet using the included AC adaptor.

J-Box Backplate is typically used when mounting a hardwired model to a junction box. It can also be mounted directly to a wall and used with a plugin model.

Wall Mount Plug In Backplate is used when mounting directly to the wall and plugging into a wall outlet. The wall mount is an elongated rectangle that allows the cord to exit discreetly below the fixture.