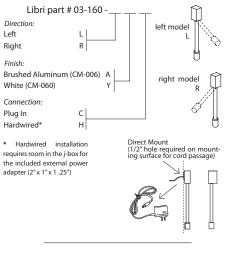

## Libri sconce reading light

1 2 5 2.25 0.5 25 Dimensions - 10.5" X 1.5" X 1.25" Aluminum (CM-006), polymer (CM-052), optional solid wood Product weight - 1 lb

Energy efficient LED light source Automatic ON/OFF when arm is pulled away from wall Light output - 160 lumens Light color - 2700 K (warm) Color accuracy - 90+ CRI LED power consumption - 2W Specifications subject to change