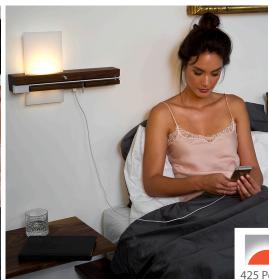

## Levo

bedside wall sconce/reading lamp hybrid with USB charger

Dimensions - 10" x 16" - 3.25" deep Solid wood (CM-001), aluminum (CM-006), frosted polymer (CM-024)(CM-052) Product weight - 3 lbs Static sconce light + swing arm w/ rotating head light Energy efficient LED light sources Light output -Static sconce source - 565 lumens Swing arm source - 160 lumens Light color -Static sconce source - 2700 K - 90+ CRI Swing arm source - 2700 K - 90+ CRI Power usage - 20W total (10W USB charger)

Nick Sheridan Designer

USB charging