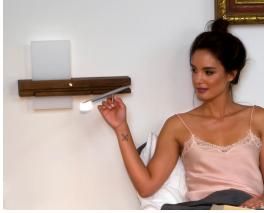

## Levo

bedside wall sconce/reading lamp hybrid with USB charger

Dimensions - 10" x 16" - 3.25" deep Solid wood (CM-001), aluminum (CM-006), frosted polymer (CM-024)(CM-052) Product weight - 3 lbs Static sconce light + swing arm w/ rotating head light Energy efficient LED light sources Light output -Static sconce source - 565 lumens Swing arm source - 160 lumens Light color -Static sconce source - 2700 K - 90+ CRI Swing arm source - 2700 K - 90+ CRI Power usage - 20W total (10W USB charger)

## Alternate voltage / plug styles available Swing arm light is not dimmable

The goal for the Levo was to create a bedside wall fixture with great task lighting articulation that was intuitive enough to be used without prior knowledge of the fixture - all the while making it slender, sexy, and very robust.