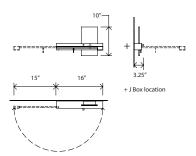

USB charge current - 2A Fully dimmable static sconce light with automatic ON/OFF swing arm light source Input voltage - 12V DC (adapter included) Hardwired and corded versions available Hardwired model includes an external power adapter (2.75" x 1.625" x 1.125") Requires space in J-box for included power adapter

Requires space in J-box for included power adapter Specifications subject to change