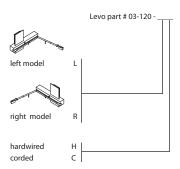

USB charge current - 2A Fully dimmable static sconce light with automatic ON/OFF swing arm light source Input voltage - 12V DC (adapter included) Hardwired and corded versions available Hardwired model includes an external power adapter (2.75" x 1.625" x 1.125") Requires space in J-box for included power adapter