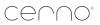

## Levo

bedside wall sconce/reading lamp hybrid with USB charger

Dimensions - 10" x 16" - 3.25" deep Solid wood (CM-001), aluminum (CM-006), frosted polymer (CM-024)(CM-052) Product weight - 3 lbs Static sconce light + swing arm w/ rotating head light Energy efficient LED light sources Light output -Static sconce source - 565 lumens Swing arm source - 160 lumens Light color -Static sconce source - 2700 K - 90+ CRI Swing arm source - 2700 K - 90+ CRI Power usage - 20W total (10W USB charger)

USB charge current - 2A Fully dimmable static sconce light with automatic ON/OFF swing arm light source Input voltage - 12V DC (adapter included) Hardwired and corded versions available Hardwired model includes an external power adapter (2.75" x 1.625" x 1.125") Requires space in J-box for included power adapter

Requires space in J-box for included power adapter Specifications subject to change