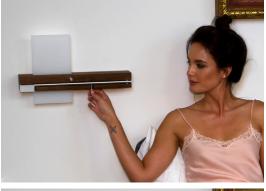

## Levo

bedside wall sconce/reading lamp hybrid with USB charger

Dimensions - 10" x 16" - 3.25" deep Solid wood (CM-001), aluminum (CM-006), frosted polymer (CM-024)(CM-052) Product weight - 3 lbs Static sconce light + swing arm w/ rotating head light Energy efficient LED light sources Light output -Static sconce source - 565 lumens Swing arm source - 160 lumens Light color -Static sconce source - 2700 K - 90+ CRI Swing arm source - 2700 K - 90+ CRI Power usage - 20W total (10W USB charger)

## Alternate voltage / plug styles available Swing arm light is not dimmable

The goal for the Levo was to create a bedside wall fixture with great task lighting articulation that was intuitive enough to be used without prior knowledge of the fixture - all the while making it slender, sexy, and very robust.