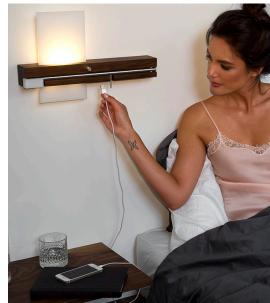

## Levo

bedside wall sconce/reading lamp hybrid with USB charger

Dimensions - 10" x 16" - 3.25" deep Solid wood (CM-001), aluminum (CM-006), frosted polymer (CM-024)(CM-052) Product weight - 3 lbs Static sconce light + swing arm w/ rotating head light Energy efficient LED light sources Light output -Static sconce source - 565 lumens Swing arm source - 160 lumens Light color -Static sconce source - 2700 K - 90+ CRI Swing arm source - 2700 K - 90+ CRI Power usage - 20W total (10W USB charger)

USB charge current - 2A Fully dimmable static sconce light with automatic ON/OFF swing arm light source Input voltage - 12V DC (adapter included) Hardwired and corded versions available Hardwired model includes an external power adapter (2.75" x 1.625" x 1.125") Requires space in J-box for included power adapter

Nick Sheridan Designer

USB charging