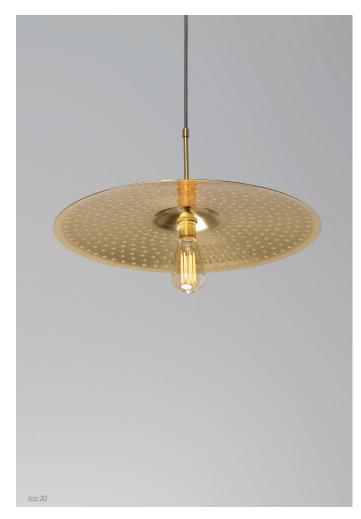

After working with drum cymbals on a few custom projects, we grew to appreciate the design and engineering that goes into these beautiful objects. Cymbals have a simple form, rich texture, and a beautiful brass finish. Modernism is often about utilizing what already exists and repurposing things, which is what we did with this fixture. The Ico looks excellent when paired with a simple light bulb.

Nick Sheridan Designer Ico 20 pendant

Dimensions: 20" Ø, 9.5" Materials: solid brass Product weight: 6 lb Light source: medium base E26 socket Lamping: 1x E26 base, 60 W max Bulbs not included Input voltage: 250 V AC max Textured Black Powdercoat (CM-049) low profile round canopy with Black Cloth Covered Cord (CM-090) Canopy dimensions: 5" Ø, 0.3" See website for more canopy information Field adjustable drop length: 0'9" min - 8'0" max Suitable for a sloped ceiling Specifications subject to change