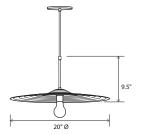

Nick Sheridan Designer Ico 20 pendant

Dimensions: 20" Ø, 9.5" Materials: solid brass Product weight: 6 lb Light source: medium base E26 socket Lamping: 1x E26 base, 60 W max Bulbs not included Input voltage: 250 V AC max Textured Black Powdercoat (CM-049) low profile round canopy with Black Cloth Covered Cord (CM-090) Canopy dimensions: 5" Ø, 0.3" See website for more canopy information Field adjustable drop length: 0'9" min - 8'0" max Suitable for a sloped ceiling Specifications subject to change