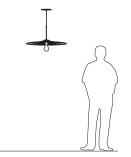

Nick Sheridan Designer Ico 20 pendant

Dimensions: 20" Ø, 9.5" Materials: solid brass Product weight: 6 lb Light source: medium base E26 socket Lamping: 1x E26 base, 60 W max Bulbs not included Input voltage: 250 V AC max Textured Black Powdercoat (CM-049) low profile round canopy with Black Cloth Covered Cord (CM-090) Canopy dimensions: 5" Ø, 0.3" See website for more canopy information Field adjustable drop length: 0'9" min - 8'0" max Suitable for a sloped ceiling Specifications subject to change