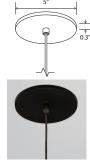

Nick Sheridan Designer Ico 20 pendant

Dimensions: 20" Ø, 9.5" Materials: solid brass Product weight: 6 lb Light source: medium base E26 socket Lamping: 1x E26 base, 60 W max Bulbs not included Input voltage: 250 V AC max Textured Black Powdercoat (CM-049) low profile round canopy with Black Cloth Covered Cord (CM-090) Canopy dimensions: 5" Ø, 0.3" See website for more canopy information Field adjustable drop length: 0'9" min - 8'0" max Suitable for a sloped ceiling Specifications subject to change