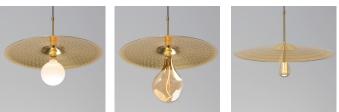

After working with drum cymbals on a few custom projects, we grew to appreciate the design and engineering that goes into these beautiful objects. Cymbals have a simple form, rich texture, and a beautiful brass finish. Modernism is often about utilizing what already exists and repurposing things, which is what we did with this fixture. The Ico looks excellent when paired with a simple light bulb.

low-profile round canopy

MATERIAL & FINISH OPTIONS

c (UL) us

Includes brushed brass (CM-008)

▲WARNING. California Proposition 65 Warning for California Consumers. This product can expose you to chemicals including wood dust and lear or birth defects or other reproductive harm. For more information go to www.P65Warnings.ca.gov