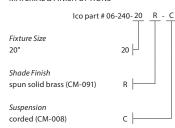

Nick Sheridan Designer Ico 20 pendant

Dimensions: 20" Ø, 9.5" Materials: solid brass Product weight: 6 lb Light source: medium base E26 socket Lamping: 1x E26 base, 60 W max Bulbs not included Input voltage: 250 V AC max Textured Black Powdercoat (CM-049) low profile round canopy with Black Cloth Covered Cord (CM-090) Canopy dimensions: 5" Ø, 0.3" See website for more canopy information Field adjustable drop length: 0'9" min - 8'0" max Suitable for a sloped ceiling Specifications subject to change

low-profile round canopy

MATERIAL & FINISH OPTIONS

c (UL) us

Includes brushed brass (CM-008)

▲WARNING. California Proposition 65 Warning for California Consumers. This product can expose you to chemicals including wood dust and lear or birth defects or other reproductive harm. For more information go to www.P65Warnings.ca.gov