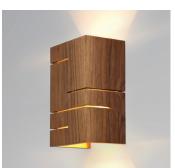

The Claudo sconce showcases the beautiful natural walnut wood grain and sets it against the rigorous slits cut in each face as they wrap around the simple, clean shade form. A beautiful glow emanates from each slit, showing the striking rectilinear composition, in which all three sides are unique.

## Claudo

sconce

Dimensions: 8.5" x 5.5" x 3.75" Materials: solid wood, polymer Product weight: 4 lb Light source: integrated LED Light output: 1130 Lumens (source) Light color: 2700 K or 3500 K Color accuracy: 90+ CRI Power usage: 13 W Dimmable (see driver below) Wood grain will vary Specifications subject to change