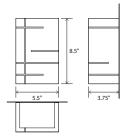

## Claudo

sconce

Dimensions: 8.5" x 5.5" x 3.75" Materials: solid wood, polymer Product weight: 4 lb Light source: integrated LED Light output: 1130 Lumens (source) Light color: 2700 K or 3500 K Color accuracy: 90+ CRI Power usage: 13 W Dimmable (see driver below) Wood grain will vary Specifications subject to change