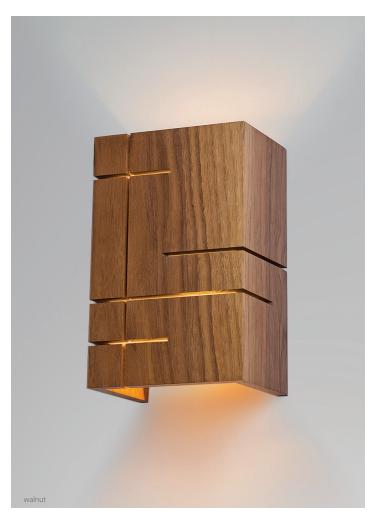

The Claudo sconce showcases the beautiful natural walnut wood grain and sets it against the rigorous slits cut in each face as they wrap around the simple, clean shade form. A beautiful glow emanates from each slit, showing the striking rectilinear composition, in which all three sides are unique.

## Claudo

sconce

Dimensions: 8.5" x 5.5" x 3.75" Materials: solid wood, polymer Product weight: 4 lb Light source: integrated LED Light output: 1130 Lumens (source) Light color: 2700 K or 3500 K Color accuracy: 90+ CRI Power usage: 13 W Dimmable (see driver below) Wood grain will vary Specifications subject to change