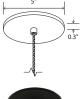

## Cano pendant

Dimensions: 3.5" x 3.5", 6.75"

Materials: solid wood
Product weight: 2 lb
Light source: medium base E26 socket
Lamping: E26 base, type G25 lamp, 20 W max
Input voltage: 250 V AC max
Suspension Details: Textured Black Powdercoat
(CM-049) low profile round canopy with Grey Cloth
Covered Cord (CM-106)
Canopy dimensions: 5" Ø, 0.3"
See website for more canopy information
Field adjustable drop length: 0'6" min - 6'0" max
Suitable for a sloped ceiling
Wood grain will vary
Specifications subject to change