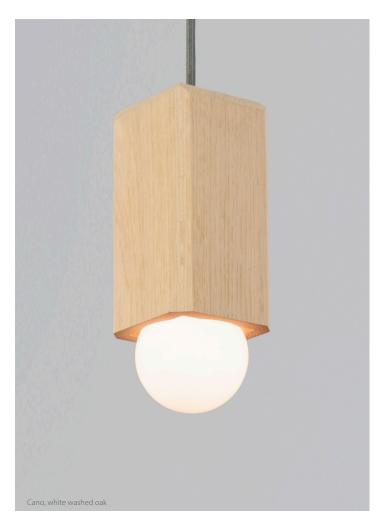

## Cano, dark stained walnut

Designing with LEDs often lends itself to hiding, or using a low profile light source. The Cano pendant does the opposite; the light bulb is an integral part of the design. The solid hardwood faceted body is enhanced when paired with a spherical glowing bulb.

## Cano pendant

Dimensions: 3.5" x 3.5", 6.75"

Materials: solid wood
Product weight: 2 lb
Light source: medium base E26 socket
Lamping: E26 base, type G25 lamp, 20 W max
Input voltage: 250 V AC max
Suspension Details: Textured Black Powdercoat
(CM-049) low profile round canopy with Grey Cloth
Covered Cord (CM-106)
Canopy dimensions: 5" Ø, 0.3"
See website for more canopy information
Field adjustable drop length: 0'6" min - 6'0" max
Suitable for a sloped ceiling
Wood grain will vary
Specifications subject to change