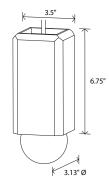

## Cano pendant

Dimensions: 3.5" x 3.5", 6.75"

Materials: solid wood
Product weight: 2 lb
Light source: medium base E26 socket
Lamping: E26 base, type G25 lamp, 20 W max
Input voltage: 250 V AC max
Suspension Details: Textured Black Powdercoat
(CM-049) low profile round canopy with Grey Cloth
Covered Cord (CM-106)
Canopy dimensions: 5" Ø, 0.3"
See website for more canopy information
Field adjustable drop length: 0'6" min - 6'0" max
Suitable for a sloped ceiling
Wood grain will vary
Specifications subject to change