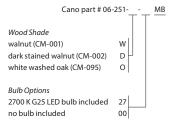

## MATERIAL & FINISH OPTIONS

low-profile round canopy with braided cord

walnut (CM-001)

dark stained walnut (CM-002)

white washed oak (CM-095)

▲ WARNING. California Proposition 65 Warning for California Consumers. This product can expose you to chemicals including wood dust and lead or birth defects or other reproductive harm. For more information go to www.P65Warnings.ca.gov