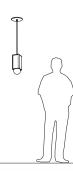

## Cano pendant

Dimensions: 3.5" x 3.5", 6.75"

Materials: solid wood
Product weight: 2 lb
Light source: medium base E26 socket
Lamping: E26 base, type G25 lamp, 20 W max
Input voltage: 250 V AC max
Suspension Details: Textured Black Powdercoat
(CM-049) low profile round canopy with Grey Cloth
Covered Cord (CM-106)
Canopy dimensions: 5" Ø, 0.3"
See website for more canopy information
Field adjustable drop length: 0'6" min - 6'0" max
Suitable for a sloped ceiling
Wood grain will vary
Specifications subject to change