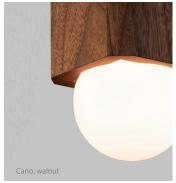

## Cano, dark stained walnut

Designing with LEDs often lends itself to hiding, or using a low profile light source. The Cano pendant does the opposite; the light bulb is an integral part of the design. The solid hardwood faceted body is enhanced when paired with a spherical glowing bulb.