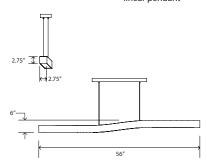

## Camur linear pendant

Dimensions - 60" X 2.75" X 2.75" H Solid wood, frosted polymer (CM-057) Product weight - 6 lbs Energy efficient LED light source Light output - 2500 Lumens Light color - 2700 K (warm) Color accuracy – 93+ CRI LED power consumption - 35W Dimmable (TRIAC, ELV, 0-10V) Brushed aluminum linear Camur canopy included Walnut canopy cover: part #60-150-005W Dark Stained Walnut canopy cover: part #60-150-005D See page 36 for more canopy information 6' drop length, field adjustable Suitable for a sloped ceiling Wood grain will vary Specifications subject to change