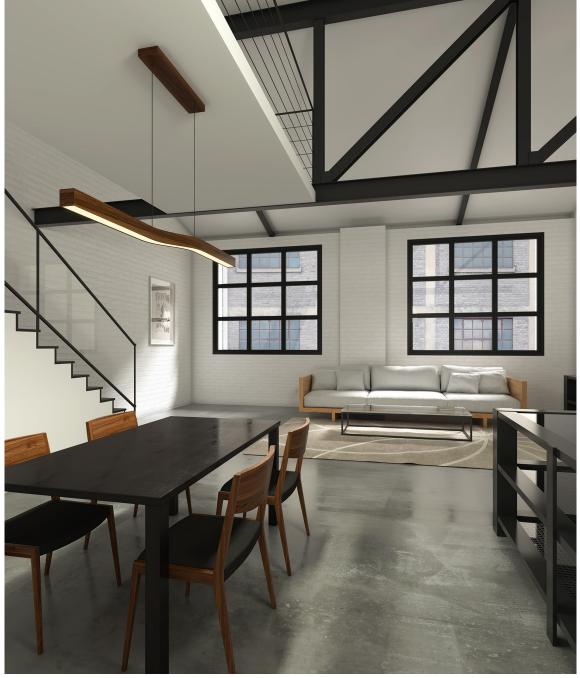

## Alternate input voltages available

Light and delicate, subtly unique while simple, the camur must be experienced to really be appreciated. The gentle curve appears from the bottom just the same as it does from the side - but the perspectives found between the two intrigue.