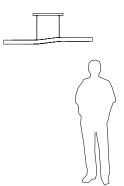

## Camur linear pendant

Dimensions - 60" X 2.75" X 2.75" H Solid wood, frosted polymer (CM-057) Product weight - 6 lbs Energy efficient LED light source Light output - 2500 Lumens Light color - 2700 K (warm) Color accuracy – 93+ CRI LED power consumption - 35W Dimmable (TRIAC, ELV, 0-10V) Brushed aluminum linear Camur canopy included Walnut canopy cover: part #60-150-005W Dark Stained Walnut canopy cover: part #60-150-005D See page 36 for more canopy information 6' drop length, field adjustable Suitable for a sloped ceiling Wood grain will vary Specifications subject to change