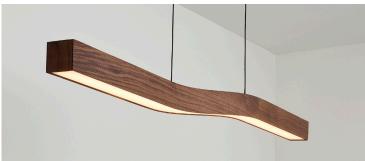

## Camur linear pendant

Dimensions - 60" X 2.75" X 2.75" H Solid wood, frosted polymer (CM-057) Product weight - 6 lbs Energy efficient LED light source Light output - 2500 Lumens Light color - 2700 K (warm) Color accuracy – 93+ CRI LED power consumption - 35W Dimmable (TRIAC, ELV, 0-10V) Brushed aluminum linear Camur canopy included Walnut canopy cover: part #60-150-005W Dark Stained Walnut canopy cover: part #60-150-005D See page 36 for more canopy information 6' drop length, field adjustable Suitable for a sloped ceiling Wood grain will vary Specifications subject to change

## Alternate input voltages available

Light and delicate, subtly unique while simple, the camur must be experienced to really be appreciated. The gentle curve appears from the bottom just the same as it does from the side - but the perspectives found between the two intrigue.