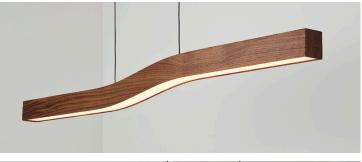

## Camur linear pendant

Dimensions - 60" X 2.75" X 2.75" H Solid wood, frosted polymer (CM-057) Product weight - 6 lbs Energy efficient LED light source Light output - 2500 Lumens Light color - 2700 K (warm) Color accuracy – 93+ CRI LED power consumption - 35W Dimmable (TRIAC, ELV, 0-10V) Brushed aluminum linear Camur canopy included Walnut canopy cover: part #60-150-005W Dark Stained Walnut canopy cover: part #60-150-005D See page 36 for more canopy information 6' drop length, field adjustable Suitable for a sloped ceiling Wood grain will vary Specifications subject to change

## Alternate input voltages available

Light and delicate, subtly unique while simple, the camur must be experienced to really be appreciated. The gentle curve appears from the bottom just the same as it does from the side - but the perspectives found between the two intrigue.