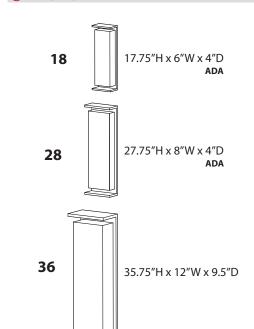

#### Fill in the shaded boxes using the information listed below

**(A)** FIXTURE SIZE

### Lumen Output / Wattage / Weight

2905

| Size | Lumens<br>Delivered | Wattage | Weight(lbs)<br>Wood<br>version | Weight (lbs)<br>Metal<br>version |
|------|---------------------|---------|--------------------------------|----------------------------------|
| 18   | 1290                | 18      | 5                              | 8                                |
| 28   | 1810                | 25      | 10                             | 14                               |
|      |                     |         |                                |                                  |