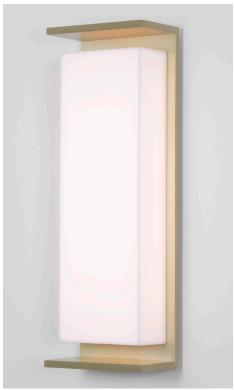

Project: Contact:

#### Fill in the shaded boxes using the information listed below





**(A)** FIXTURE SIZE



# **B** FINISH

#### Wood

001 Walnut

**002** Dark Stained Walnut

**095** White Washed Oak

### Metal

**119** Brushed Aluminum

120 Brushed Brass

**117** Distressed Brass

## Powder Coat\*

**049** Textured Black

**060** Textured White

**029** Oil Rubbed Bronze

Walnut and Oak fixtures are constructed of real solid wood with a natural oil finish.

Metal and powder coated fixtures are constructed of solid aluminum bar stock.

Balboa sconce 18, Brass, 3000K.



Balboa sconce 18, Walnut, 3000K.

# **CLAMPING CCT**

| 27 | 2700K LED |  |  |  |
|----|-----------|--|--|--|
| 30 | 3000K LED |  |  |  |
| 35 | 3500K LED |  |  |  |
| 40 | 4000K LED |  |  |  |

CRI 90+

# LIGHT OUTPUT

| F | Full Output - Wattage        |  |  |
|---|------------------------------|--|--