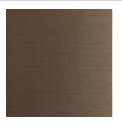

## Powder Coat\*

**049** Textured Black

**060** Textured White

**029** Oil Rubbed Bronze

Walnut and Oak fixtures are constructed of real solid wood with a natural oil finish.

Metal and powder coated fixtures are constructed of solid aluminum bar stock.

060 Textured White Powder Coat CM - 060

029 Oil Rubbed Bronze Powder Coat CM - 029