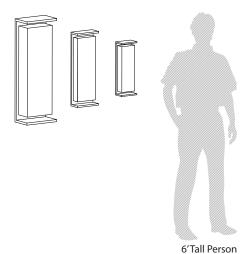

#### Fill in the shaded boxes using the information listed below

**(A)** FIXTURE SIZE

### Lumen Output / Wattage / Weight

2905

| Size | Lumens<br>Delivered | Wattage | Weight(lbs)<br>Wood<br>version | Weight (lbs)<br>Metal<br>version |
|------|---------------------|---------|--------------------------------|----------------------------------|
| 18   | 1290                | 18      | 5                              | 8                                |
| 28   | 1810                | 25      | 10                             | 14                               |
|      |                     |         |                                |                                  |