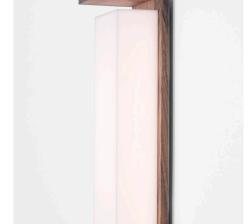

Project: Contact:

#### Fill in the shaded boxes using the information listed below





**(A)** FIXTURE SIZE



# **B** FINISH

#### Wood

001 Walnut

**002** Dark Stained Walnut

**095** White Washed Oak

### Metal

**119** Brushed Aluminum

120 Brushed Brass

**117** Distressed Brass

## Powder Coat\*

**049** Textured Black

**060** Textured White

**029** Oil Rubbed Bronze

Walnut and Oak fixtures are constructed of real solid wood with a natural oil finish.

Metal and powder coated fixtures are constructed of solid aluminum bar stock.

Balboa sconce 18, Brass, 3000K.



Balboa sconce 18, Walnut, 3000K.

# **CLAMPING CCT**

| 27 | 2700K LED |  |  |  |
|----|-----------|--|--|--|
| 30 | 3000K LED |  |  |  |
| 35 | 3500K LED |  |  |  |
| 40 | 4000K LED |  |  |  |

CRI 90+

# LIGHT OUTPUT

| F | Full Output - Wattage        |  |  |
|---|------------------------------|--|--|
| R | 50% Reduced Output - Wattage |  |  |
| С | Custom Reduction Percentage  |  |  |

Custom Reduction Percentage- to reduce both lumens and wattage.

# © OPTION CODE

**EM** Emergency Backup option.

29

38

### Lumen Output / Wattage / Weight

2905

| Size | Lumens<br>Delivered | Wattage | Weight(lbs)<br>Wood<br>version | Weight (lbs)<br>Metal<br>version |
|------|---------------------|---------|--------------------------------|----------------------------------|
| 18   | 1290