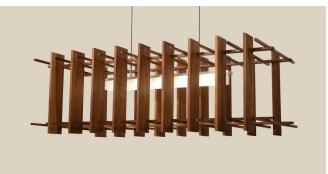

## Alternate input voltages available

The Arca is an experiment with density and mass. As one moves around the room the fixture morphs from a commanding presence of solid walnut into a graceful bar of light surrounded by an elegant porous cage.

Arca linear pendant

walnut, brushed aluminum. Photo courtesy DesignLens/John Bare Photography - CDC Designs

walnut, brushed aluminum

404.876.1064

walnut, brushed aluminum

sales@illumco.com