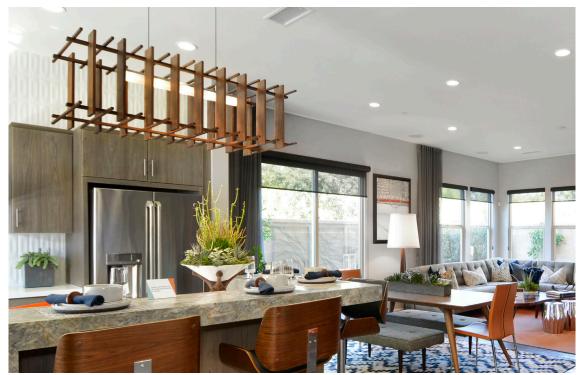

Arca linear pendant

walnut, brushed aluminum. Photo courtesy DesignLens/John Bare Photography - CDC Designs

walnut, brushed aluminum

404.876.1064

walnut, brushed aluminum

sales@illumco.com