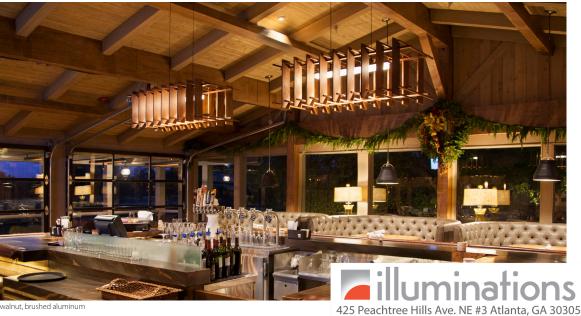

Arca linear pendant

walnut, brushed aluminum. Photo courtesy DesignLens/John Bare Photography - CDC Designs

walnut, brushed aluminum

404.876.1064

walnut, brushed aluminum

sales@illumco.com