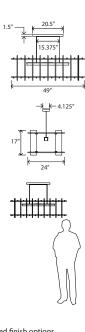

Dimensions - 49" x 24" x 17" H Solid wood frame, aluminum light bar w/ polymer (CM-024)(CM-052) shade Product weight - 20 lbs Light output - 1720 lumens Light color - 2700 K (warm) Color Accuracy - 90+ CRI LED power consumption - 16W Input voltage - 120V Dimmable (use ELV or TRIAC dimmer) Linear canopy included Wood canopy covers are now available Walnut canopy cover: part #60-130-005W Dark Stained Walnut canopy cover: part #60-130-005D See page 36 for more canopy information 6' drop length, field adjustable Suitable for a sloped ceiling Wood grain will vary Specifications subject to change CUL USTED MATERIAL & FINISH OPTIONS Arca part # 07-120 Metal Finish: brushed aluminum (CM-006) А black anodized aluminum (CM-007) B Wood Body: walnut (CM-001) w dark stained walnut (CM-002) D