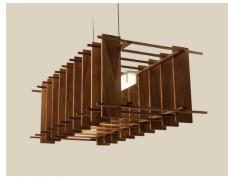

## Alternate input voltages available

The Arca is an experiment with density and mass. As one moves around the room the fixture morphs from a commanding presence of solid walnut into a graceful bar of light surrounded by an elegant porous cage.

Arca linear pendant

walnut, brushed aluminum. Photo courtesy DesignLens/John Bare Photography - CDC Designs

walnut, brushed aluminum

404.876.1064

walnut, brushed aluminum

sales@illumco.com