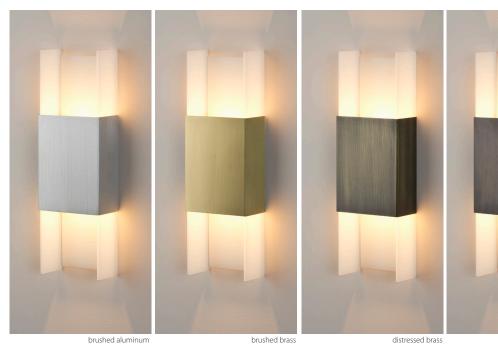

## MATERIAL & FINISH OPTIONS

| Ansa                                                                                                               | part # 03-137    |  |  |
|--------------------------------------------------------------------------------------------------------------------|------------------|--|--|
| Body:<br>brushed aluminum (CM-006)<br>brushed brass (CM-008)<br>distressed brass (CM-009)<br>oiled bronze (CM-010) | A<br>R<br>D<br>Z |  |  |
| Voltage:                                                                                                           |                  |  |  |