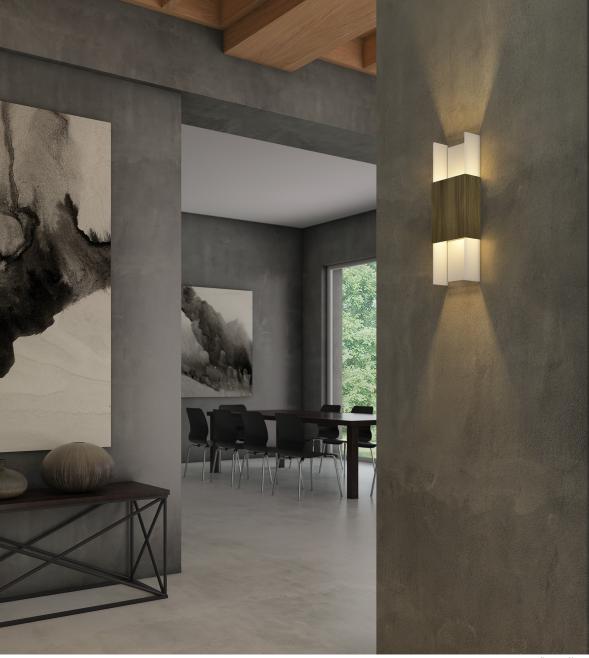

Voltag 120 (leave blank) 230 (not UL listed) 230 277 277 (not dimmable)

J-box centered behind fixture

The Ansa is a simple form that has been detailed and executed without compromise. The robust metal collar broadly trains the light while the light diffusing blades closely attenuate the wash pattern on the wall, yielding a simple and sophisticated feel.