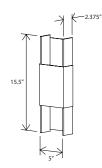

Ansa sconce

Dimensions - 15.5" X 5" X 2.375" Metal, frosted polymer (CM-024) Product weight - 3 lbs Energy efficient LED light source Light output -1130 lumens Light color - 2700 K (warm) Color accuracy - 90+ CRI LED power consumption - 13W Dimmable (use TRIAC or ELV dimmer) Specifications subject to change