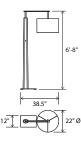

## Altus

Dimensions: 6'-8" H, 22" Ø shade
Materials: solid wood, metal, fabric shade
Product weight: 45 lb
Light source: medium base E26 socket
Lamping: E26 base, type A lamp, 60 W max
120 V AC max
Wood grain will vary
Specifications subject to change
Dimmable on fixture