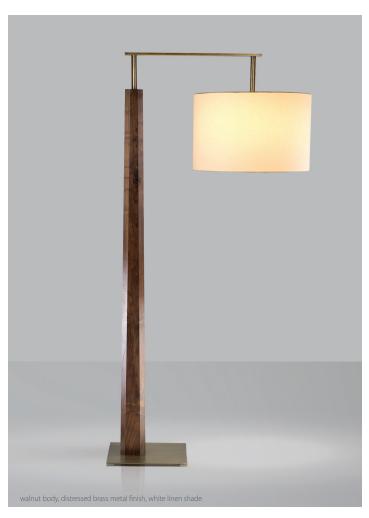

brushed brass (CM-008)

distressed brass (CM-009)

oiled bronze (CM-010)

walnut (CM-001)

dark stained walnut (CM-002)

black amaretto (CM-018)

burlap (CM-017)

The Altus is a robust fixture that also carries an air of elegance and subtle proportion. It has the mass and impact to anchor a space while still showing balance and grace. It is always exciting to see how the solid wood trunk comes out; admiring the wood grain all the way through.

## Altus

Dimensions: 6'-8" H, 22" Ø shade
Materials: solid wood, metal, fabric shade
Product weight: 45 lb
Light source: medium base E26 socket
Lamping: E26 base, type A lamp, 60 W max
120 V AC max
Wood grain will vary
Specifications subject to change
Dimmable on fixture