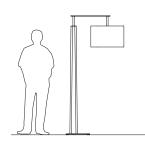

## Altus

Dimensions: 6'-8" H, 22" Ø shade
Materials: solid wood, metal, fabric shade
Product weight: 45 lb
Light source: medium base E26 socket
Lamping: E26 base, type A lamp, 60 W max
120 V AC max
Wood grain will vary
Specifications subject to change
Dimmable on fixture