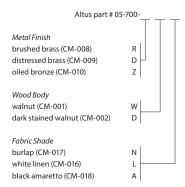

brushed brass (CM-008)

distressed brass (CM-009)

oiled bronze (CM-010)

walnut (CM-001)

dark stained walnut (CM-002)

black amaretto (CM-018)

burlap (CM-017)

The Altus is a robust fixture that also carries an air of elegance and subtle proportion. It has the mass and impact to anchor a space while still showing balance and grace. It is always exciting to see how the solid wood trunk comes out; admiring the wood grain all the way through.

## MATERIAL & FINISH OPTIONS

Alternate voltage/plug styles are available

in collaboration with

**DESIRON** FRANK CARFARO HAND CRAFTED AMERICAN FURNITURE