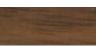

brushed brass (CM-008)

distressed brass (CM-009)

oiled bronze (CM-010)

walnut (CM-001)

dark stained walnut (CM-002)

black amaretto (CM-018)

burlap (CM-017)

The Altus is a robust fixture that also carries an air of elegance and subtle proportion. It has the mass and impact to anchor a space while still showing balance and grace. It is always exciting to see how the solid wood trunk comes out; admiring the wood grain all the way through.