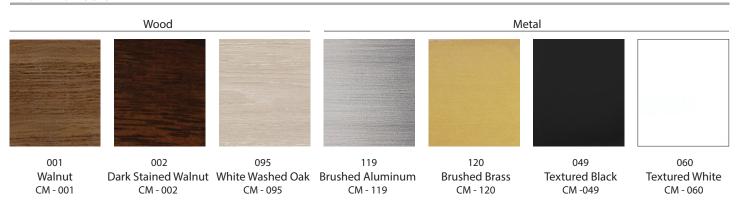

# **D** FINISH 2 - STRUCTURE

**Wood Structure** 

001 Walnut

002 Dark Stained Walnut

**095** White Washed Oak

Metal Structure

**119** Brushed Aluminum

120 Brushed Brass

**049** Textured Black

**060** Textured White

See page 3 for color swatches.

# Finish 2 - STRUCTURE