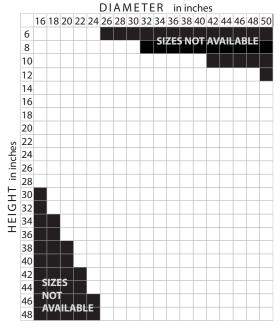

# © DIAMETER © HEIGHT Specify the Diameter in inches, even number 16 - 50

in inches, even number 6 - 48

Height

Diameter

Specify the Height

Blacked out squares indicate size combinations not offered.