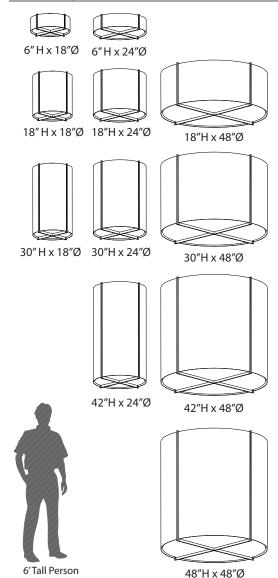

# © DIAMETER © HEIGHT Specify the Diameter in inches, even number 16 - 50

in inches, even number 6 - 48

Height

Diameter

Specify the Height

Blacked out squares indicate size combinations not offered.

# Fixture Elevation

# Relative shape and scale