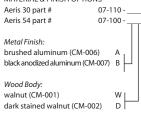

Wood grain will vary

Specifications subject to change

MATERIAL & FINISH OPTIONS

Alternate input voltages available

The Aeris was a collaboration with New York based designer Frank Carfaro of Desiron. The organic and often wild swirls of walnut grain are interrupted by rigorous slits and inlays that punctuate each face to create a beautiful juxtaposition, making each fixture unique. The glow of the illuminated wood seen through the cut slits creates a rich composition of light and shadow.

Nick Sheridan Co-Designer

Non-pictured finish options

Dark Stained Walnut (CM-002)

Black Anodized Aluminum (CM-007)

©2016 Cerno, L.L.C. All Rights Reserved. The Cerno graphic is a registered trademark of cerno, L.L.C. Cerno reserves the right to change specifications for product improvements without notification.