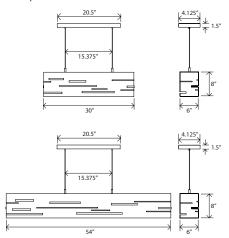

## Aeris 30 / Aeris 54

linear pendant

Aeris 30 dimensions -  $30" \times 6" \times 8" H$ Aeris 54 dimensions -  $54" \times 6" \times 8" H$ 

Solid wood, aluminum

Aeris 30 weight - 11 lbs, Aeris 54 weight - 15 lbs

Linear canopy included

Wood canopy covers are now available
Walnut canopy cover: part #60-130-005W
Dark Stained Walnut canopy cover: part #60

Dark Stained Walnut canopy cover: part #60-130-005D

See page 36 for more canopy information 6' drop length, field adjustable Suitable for a sloped ceiling