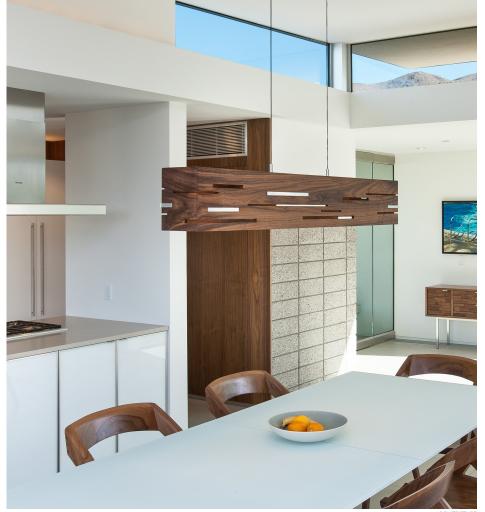

## Aeris 30 / Aeris 54

linear pendant

Aeris 30 dimensions -  $30" \times 6" \times 8" H$ Aeris 54 dimensions -  $54" \times 6" \times 8" H$ 

Solid wood, aluminum

Aeris 30 weight - 11 lbs, Aeris 54 weight - 15 lbs

Wood grain will vary

Specifications subject to change

MATERIAL & FINISH OPTIONS

Alternate input voltages available

The Aeris was a collaboration with New York based designer Frank Carfaro of Desiron. The organic and often wild swirls of walnut grain are interrupted by rigorous slits and inlays that punctuate each face to create a beautiful juxtaposition, making each fixture unique. The glow of the illuminated wood seen through the cut slits creates a rich composition of light and shadow.