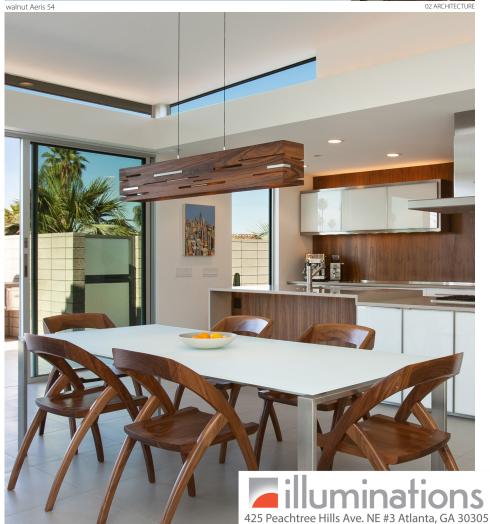

## Aeris 30 / Aeris 54

linear pendant

Aeris 30 dimensions -  $30" \times 6" \times 8" H$ Aeris 54 dimensions -  $54" \times 6" \times 8" H$ 

Solid wood, aluminum

Aeris 30 weight - 11 lbs, Aeris 54 weight - 15 lbs

Wood grain will vary

Specifications subject to change

MATERIAL & FINISH OPTIONS

Alternate input voltages available

The Aeris was a collaboration with New York based designer Frank Carfaro of Desiron. The organic and often wild swirls of walnut grain are interrupted by rigorous slits and inlays that punctuate each face to create a beautiful juxtaposition, making each fixture unique. The glow of the illuminated wood seen through the cut slits creates a rich composition of light and shadow.

404.876.1064

sales@illumco.com