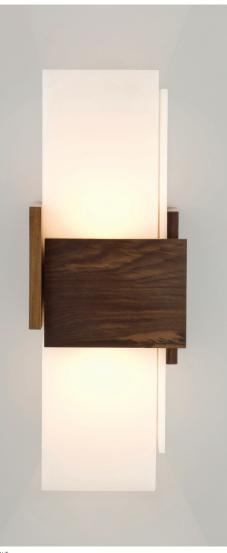

## 

Lynda Murray Design

Acuo sconce

Dimensions - 16.5" X 6" X 4" Solid wood, frosted polymer (CM-024), aluminum Product weight - 3 lbs Energy efficient LED light source Light output - 1130 lumens Light color - 2700 K (warm) Color accuracy - 90+ CRI LED power consumption - 13W Dimmable (use TRIAC or ELV dimmer) ADA compliant hotel room signage with tactile numbering and corresponding braille available. Wood grain will vary Specifications subject to change

©2016 Cerno, L.L.C. All Rights Reserved. The Cerno graphic is a registered trademark of cerno, L.L.C. Cerno reserves the right to change specifications for product improvements without notification

It's a 3 sided box, which has

been carefully deconstructed to

a sculptural state. The careful

composition of overlap and void create interest and complexity to a

very straightforward, well-func-

tioning wall sconce. The tectonic disconnection in form allows you

to witness the solid American black

walnut's grain as it travels through

each solid block.

Nick Sheridan

Designer