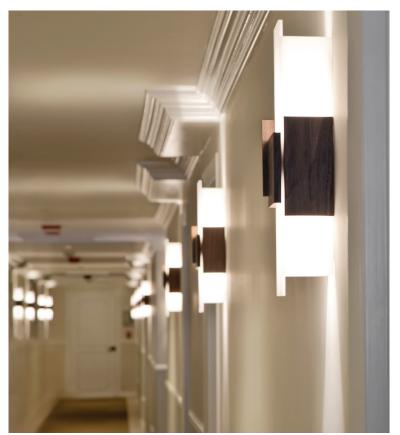

©2016 Cerno, L.L.C. All Rights Reserved. The Cerno graphic is a registered trademark of cerno, L.L.C. Cerno reserves the right to change specifications for product improvements without notification

It's a 3 sided box, which has

been carefully deconstructed to

a sculptural state. The careful

composition of overlap and void create interest and complexity to a

very straightforward, well-func-

tioning wall sconce. The tectonic disconnection in form allows you

to witness the solid American black

walnut's grain as it travels through

each solid block.

Nick Sheridan

Designer