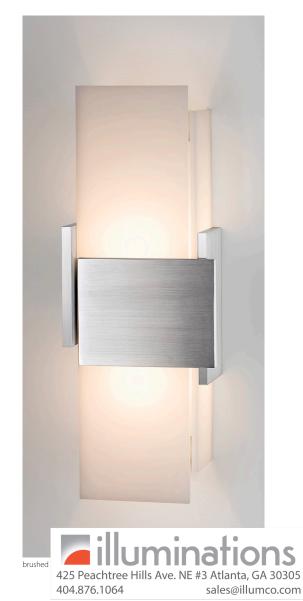

## 

Lynda Murray Design

Acuo sconce

Dimensions - 16.5" X 6" X 4" Solid wood, frosted polymer (CM-024), aluminum Product weight - 3 lbs Energy efficient LED light source Light output - 1130 lumens Light color - 2700 K (warm) Color accuracy - 90+ CRI LED power consumption - 13W Dimmable (use TRIAC or ELV dimmer) ADA compliant hotel room signage with tactile numbering and corresponding braille available. Wood grain will vary Specifications subject to change

## MATERIAL & FINISH OPTIONS

| Acuc                                                                                         | o part # 03-130 | _ |
|----------------------------------------------------------------------------------------------|-----------------|---|
| <i>Body:</i><br>walnut (CM-001)<br>dark stained walnut (CM-002)<br>brushed aluminum (CM-006) | W<br>D<br>A     |   |
| Voltage:                                                                                     |                 |   |
| 120 (leave blank)                                                                            |                 |   |
| 230 (not UL listed)                                                                          | 230             |   |
| 277 (not dimmable)                                                                           | 277             |   |

emergency backup option available upon request J-box centered behind wood/aluminum body Requires oversized J-box GU-24 base version available upon request

Non-pictured finish option

Dark Stained Walnut (CM-002)