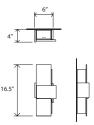

## 

Lynda Murray Design

Acuo sconce

Dimensions - 16.5" X 6" X 4" Solid wood, frosted polymer (CM-024), aluminum Product weight - 3 lbs Energy efficient LED light source Light output - 1130 lumens Light color - 2700 K (warm) Color accuracy - 90+ CRI LED power consumption - 13W Dimmable (use TRIAC or ELV dimmer) ADA compliant hotel room signage with tactile numbering and corresponding braille available. Wood grain will vary Specifications subject to change