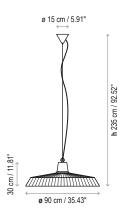

**Custom Options:** Only height can be customized

Dry + wet location

Measures

### Marietta - 90 (Indoor)