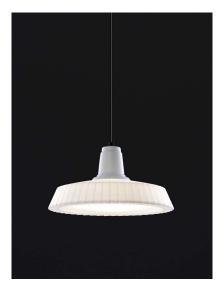

# Marietta Outdoor

Name: Marietta Outdoor

Design: Joana Bover / 2015

Typology: Pendant lamp

**Environment: Outdoor** 

Technical description:

Marietta Outdoor is a versatile product, suitable for indoor and outdoor applications, made of medium intensity polyethylene.

Easily washable with soap and water. The cable is coated in black neoprene. Canopy is white, as is the luminaire.

### Marietta Outdoor