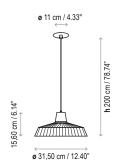

s, made of medium intensity polyethylene.

Easily washable with soap and water. The cable is coated in black neoprene. Canopy is white, as is the luminaire.





#### Lamps description

Grounding: compulsory

TRIAC dimming system



8 W LED Led: 1 x 8 W LED Lumens: 664 lm CRI: 80 Degrees Kelvin: 2700º

1 Box 15.75 x 15.75 x 9.84 inches

Vol.: 1.4126 ft<sup>3</sup>

Weight: 4.08 lbs

Certifications: (T) ( IP-55





Photometrics made according to the position the lights are shown in the catalogue and price list.

Ref

Finishings

3310121413U Dimmable Triac / White

Polyethylene shade

TRIAC dimming system: Triac is a 3 terminal semiconductor electronic switch, it is used to control the alternating current AC.

**Custom Options:** Only height can be customized

Dry + wet location

Measures





### Marietta Outdoor

### Marietta - 90 (Indoor)

## Marietta - 120 (Indoor)