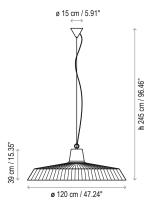

**Custom Options:** Only height can be customized

Dry + wet location

Measures

## Marietta - 120 (Indoor)