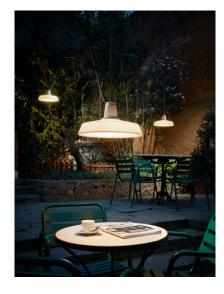

# Marietta Outdoor

Name: Marietta Outdoor

Design: Joana Bover / 2015

Typology: Pendant lamp

**Environment: Outdoor** 

Technical description:

Marietta Outdoor is a versatile product, suitable for indoor and outdoor applications, made of medium intensity polyethylene.

Easily washable with soap and water. The cable is coated in black neoprene. Canopy is white, as is the luminaire.

### Marietta Outdoor