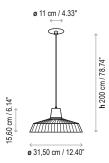

e cable is coated in black neoprene. Canopy is white, as is the luminaire.





#### Lamps description

Grounding: compulsory

TRIAC dimming system



8 W LED Led: 1 x 8 W LED Lumens: 664 lm CRI: 80 Degrees Kelvin: 2700º

1 Box 15.75 x 15.75 x 9.84 inches

Vol.: 1.4126 ft<sup>3</sup>

Weight: 4.08 lbs

Certifications: (T) ( IP-55





Photometrics made according to the position the lights are shown in the catalogue and price list.

Ref

Finishings

3310121413U Dimmable Triac / White

Polyethylene shade

TRIAC dimming system: Triac is a 3 terminal semiconductor electronic switch, it is used to control the alternating current AC.

**Custom Options:** Only height can be customized

Dry + wet location

Measures





### Marietta Outdoor

### Marietta - 90 (Indoor)

## Marietta - 120 (Indoor)