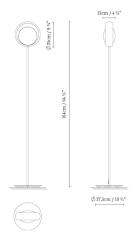

## **Description:**

The Ring collection is based on a 25 cm ring with a 18 cm glass diffuser, creating a space that gives the lamps a visually light look. The high diffusion capacity of the glass guarantees excellent light quality and greater visual comfort. Ring is available in different finishes, including white, black, and brass. The collection is available in table, floor, wall, and suspension versions.