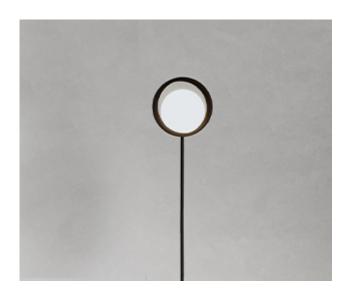

## **Description:**

The Ring collection is based on a 25 cm ring with a 18 cm glass diffuser, creating a space that gives the lamps a visually light look. The high diffusion capacity of the glass guarantees excellent light quality and greater visual comfort. Ring is available in different finishes, including white, black, and brass. The collection is available in table, floor, wall, and suspension versions.