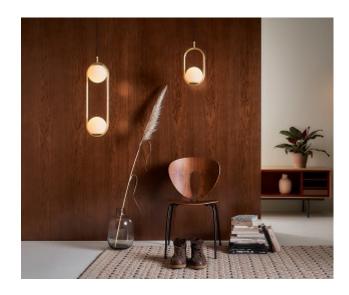

## **Description:**

Suspension lamp consisting of one (S1) or two (S2) opal glass spheres. The metal components are available in two finishes: matte brass or matte black.

C\_BALL S2

| Black (matte) | Brass (matte) |
|---------------|---------------|
|               |               |