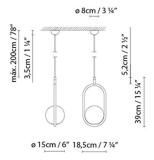

| CODE    | LAMP            | LIGHT SOURCE                            | DIM | ₿   | BULB | kg  |        |
|---------|-----------------|-----------------------------------------|-----|-----|------|-----|--------|
| 748310U | C_BALL S1 BRASS | LED 6W (E12)<br>Fluo/CFL max. 12W (E12) |     | A++ | B    | 2.5 | LED A+ |
| 748315U | C_BALL S1 BLACK | Inc. max. 40W (E12)                     |     | А   | X    |     | A      |