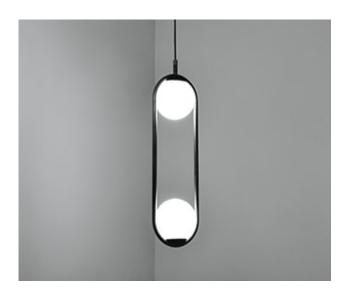

## **Description:**

Suspension lamp consisting of one (S1) or two (S2) opal glass spheres. The metal components are available in two finishes: matte brass or matte black.

C\_BALL S2

| Black (matte) | Brass (matte) |
|---------------|---------------|
|               |               |