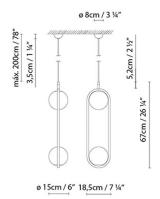

## **Description:**

Suspension lamp consisting of one (S1) or two (S2) opal glass spheres. The metal components are available in two finishes: matte brass or matte black.

C\_BALL S2

| Black (matte) | Brass (matte) |
|---------------|---------------|
|               |               |