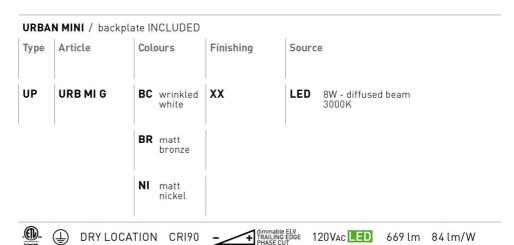

Product code composition

lb 0.88 ft<sup>3</sup> 0.141 Ø4cm Ø 15/8"

| URBAN MINI / backplate INCLUDED |                 |      |             |           |        |                             |
|---------------------------------|-----------------|------|-------------|-----------|--------|-----------------------------|
| Туре                            | Article Colours |      | 's          | Finishing | Source |                             |
|                                 |                 |      |             |           |        |                             |
| UP                              | URB MI P        | BC w | rinkled     | XX        | LED    | 8W - diffused beam<br>3000K |
|                                 |                 |      | iite        |           |        | 30001                       |
|                                 |                 | BR m | att         |           |        |                             |
|                                 |                 |      | OTIZE       |           |        |                             |
|                                 |                 |      | att<br>ckel |           |        |                             |
|                                 |                 |      | CNC         |           |        |                             |
|                                 |                 |      |             |           |        |                             |