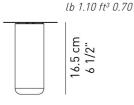

#### Product code composition

Ø 4 cm Ø 1 5/8"

DRY L

 ← dimmable ELV ITRAILING EDGE

 120 Vac LED

 669 lm

 84 lm/W

example composition code