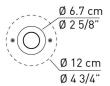

#### Product code composition

Ø 4 cm Ø 1 5/8"

DRY L

 ← dimmable ELV ITRAILING EDGE

 120 Vac LED

 669 lm

 84 lm/W

example composition code

Product code composition

lb 0.88 ft<sup>3</sup> 0.141 Ø4cm Ø 15/8"

| URBAN MINI / backplate INCLUDED |                 |      |             |           |        |                             |
|---------------------------------|-----------------|------|-------------|-----------|--------|-----------------------------|
| Туре                            | Article Colours |      | 's          | Finishing | Source |                             |
|                                 |                 |      |             |           |        |                             |
| UP                              | URB MI P        | BC w | rinkled     | XX        | LED    | 8W - diffused beam<br>3000K |
|                                 |                 |      | iite        |           |        | 30001                       |
|                                 |                 | BR m | att         |           |        |                             |
|                                 |                 |      | OTIZE       |           |        |                             |
|                                 |                 |      | att<br>ckel |           |        |                             |
|                                 |                 |      | CNC         |           |        |                             |
|                                 |                 |      |             |           |        |                             |