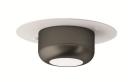

# Design by Dima Loginoff

Collection consisting of aluminum ceiling lamps and suspended lamps.

Available in several colors and sizes.

Typology: CEILING

#### Ratings

- •Built in line voltage **LED** module
- •CCT 3000 K
- Downlight
- •Installs over 4 in. octagonal J-box
- Power supply 120V AC
- •Switch mode: on-off, dimmable trailing edge
- •Aluminum body, painted
- Opalescent diffuser