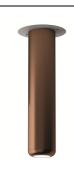

#### UPURBMIG

Design by Dima Loginoff

Collection consisting of aluminum ceiling lamps and suspended lamps.

Available in several colors and sizes Built-in dimmable

Typology: CEILING

### Ratings

- •Built in line voltage LED module
- •CCT 3000 K
- Downlight
- •Installs over 4 in. octagonal J-box
- •Power supply 120V AC
- •Switch mode: on-off, dimmable trailing edge
- •Aluminum body, painted
- Opalescent diffuser