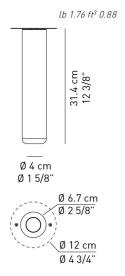

#### Product code composition

Ø 4 cm Ø 1 5/8"

DRY L

 ← dimmable ELV ITRAILING EDGE

 120 Vac LED

 669 lm

 84 lm/W

example composition code