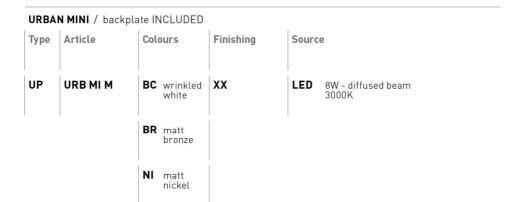

Product code composition

lb 0.88 ft<sup>3</sup> 0.141 Ø4cm Ø 15/8"

| URBAN MINI / backplate INCLUDED |                 |      |             |           |        |                             |
|---------------------------------|-----------------|------|-------------|-----------|--------|-----------------------------|
| Туре                            | Article Colours |      | 's          | Finishing | Source |                             |
|                                 |                 |      |             |           |        |                             |
| UP                              | URB MI P        | BC w | rinkled     | XX        | LED    | 8W - diffused beam<br>3000K |
|                                 |                 |      | iite        |           |        | 30001                       |
|                                 |                 | BR m | att         |           |        |                             |
|                                 |                 |      | OTIZE       |           |        |                             |
|                                 |                 |      | att<br>ckel |           |        |                             |
|                                 |                 |      | CNC         |           |        |                             |
|                                 |                 |      |             |           |        |                             |