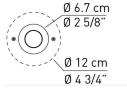

#### Product code composition

Ø 4 cm Ø 1 5/8"

DRY L

 ← dimmable ELV ITRAILING EDGE

 120 Vac LED

 669 lm

 84 lm/W

example composition code