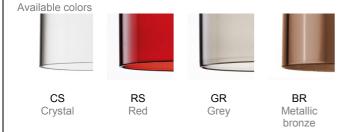

## Design by Manuel Vivian

Collection consisting of wall lamps, recessed ceiling lamps and suspended lamps. The diffusers are made of glass with chrome-plated metal frame. Available in several colours and sizes. Halo or LED light source.

## Ratings

- •G4
- Diffused light
- Surface installation over holes
- •Power supply 120V AC
- ·Switch mode: on-off
- ·Metal body, chrome
- •Clear or coloured diffuser