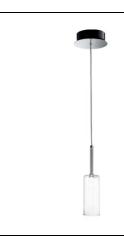

## **US SPILL P**

## Design by Manuel Vivian

Collection consisting of wall lamps, recessed ceiling lamps and suspended lamps. The diffusers are made of glass with chrome-plated metal frame. Available in several colours and sizes. Halo or LED light source.

Typology: suspension lamp

## Ratings

- •G4
- Diffused light
- Surface installation over holes
- •Power supply 120V AC
- ·Switch mode: on-off
- ·Metal body, chrome
- •Clear or coloured diffuser