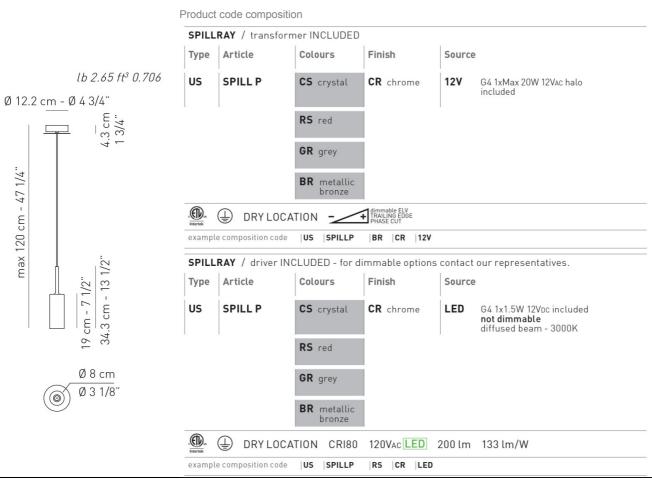

## Ratings

- •G4
- Diffused light
- Surface installation over holes
- •Power supply 120V AC
- ·Switch mode: on-off
- ·Metal body, chrome
- •Clear or coloured diffuser

## **12V VERSION**

Dimmable ELV trailing edge, phase cut transformer

## **LED VERSION**

•CCT of the included LED lamp 3000 K

CUSTOMER\_\_\_\_\_

NOTES

USSPILLP \_\_CR\_\_\_

NOTICE:

Luminous flux for all built-in LED luminaires is shown at source level.

Technical data could be subject to alteration without notice. Axo Light does not provide legal guarantee for the

## Ratings

- •G4
- Diffused light
- Surface installation over holes
- •Power supply 120V AC
- Switch mode: on-off
- ·Metal body, chrome

### 12V VERSION

•Dimmable ELV trailing edge, phase cut transformer

## **LED VERSION**

•CCT of the included LED lamp 3000 K

NOTICE: Luminous flux for all built-in LED luminaires is shown at source level.

425 Peachtree
Technical data could be subject to alteration without notice. Axo Light does not provide legal guarantee for the

### Ratings

- •G4
- Diffused light
- Surface installation over holes
- •Power supply 120V AC
- •Switch mode: on-off
- ·Metal body, chrome

## **12V VERSION**

•Dimmable ELV trailing edge, phase cut transformer

### **LED VERSION**

•CCT of the included LED lamp 3000 K

NOTICE: Luminous flux for all built-in LED luminaires is shown at source level.

Technical data could be subject to alteration without notice. Axo Light does not provide legal guarantee for the