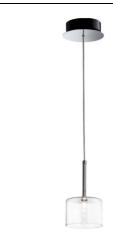

## SPILLRAY - US SPILL M - technical sheet

## **US SPILL M**

## Design by Manuel Vivian

Collection consisting of wall lamps, recessed ceiling lamps and suspended lamps. The diffusers are made of glass with chrome-plated metal frame. Available in several colours and sizes. Halo or LED light source.

Typology: suspension lamp

## Ratings

- •G4
- Diffused light
- Surface installation over holes
- •Power supply 120V AC
- Switch mode: on-off
- ·Metal body, chrome