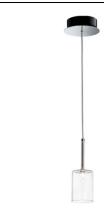

## SPILLRAY - US SPILL M - technical sheet

## **US SPILL M**

## Design by Manuel Vivian

Collection consisting of wall lamps, recessed ceiling lamps and suspended lamps. The diffusers are made of glass with chrome-plated metal frame. Available in several colours and sizes. Halo or LED light source.

Typology: suspension lamp

## Ratings

- •G4
- Diffused light
- Surface installation over holes
- •Power supply 120V AC
- Switch mode: on-off
- ·Metal body, chrome