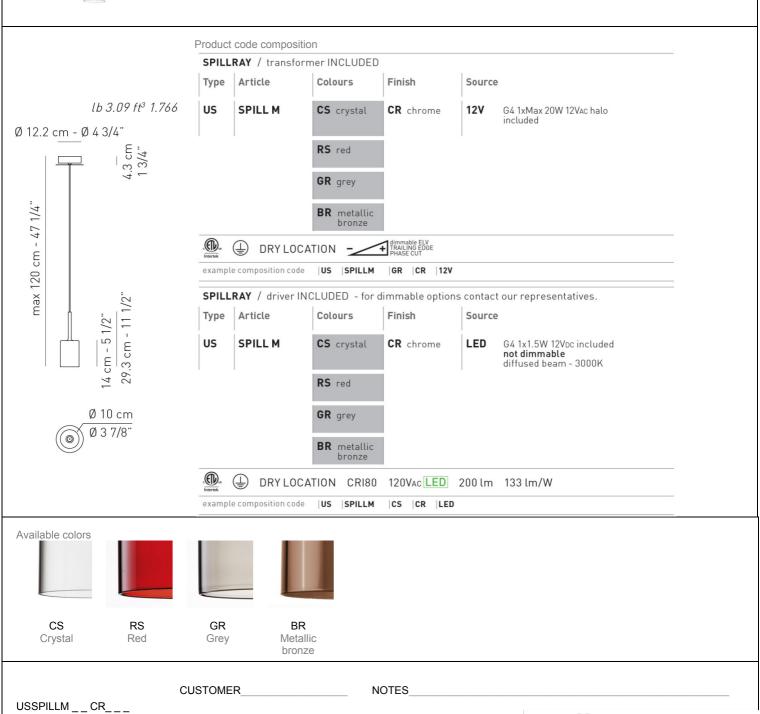

## SPILLRAY - US SPILL M - technical sheet

## **US SPILL M**

## Design by Manuel Vivian

Collection consisting of wall lamps, recessed ceiling lamps and suspended lamps. The diffusers are made of glass with chrome-plated metal frame. Available in several colours and sizes. Halo or LED light source.

Typology: suspension lamp

## Ratings

- •G4
- Diffused light
- Surface installation over holes
- •Power supply 120V AC
- Switch mode: on-off
- ·Metal body, chrome

### 12V VERSION

•Dimmable ELV trailing edge, phase cut transformer

## **LED VERSION**

•CCT of the included LED lamp 3000 K

NOTICE: Luminous flux for all built-in LED luminaires is shown at source level.

425 Peachtree
Technical data could be subject to alteration without notice. Axo Light does not provide legal guarantee for the