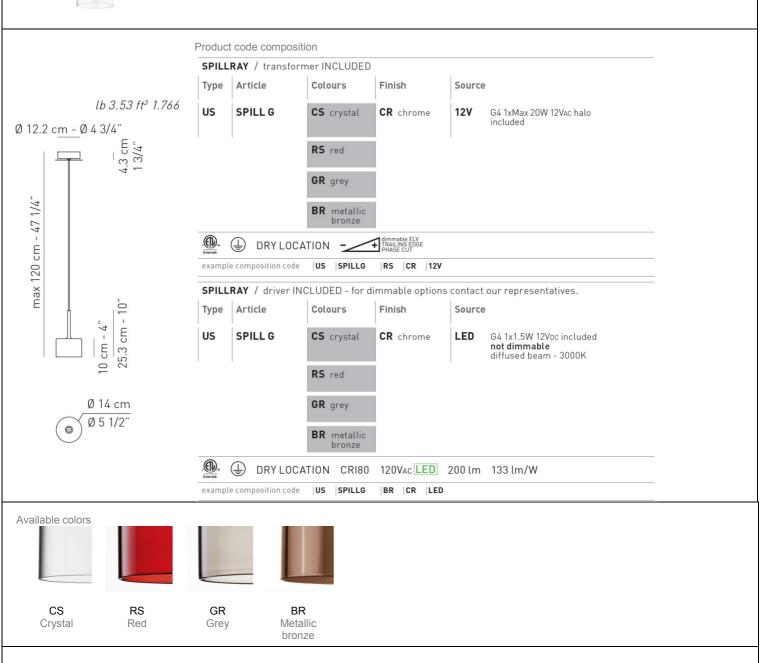

# SPILLRAY - US SPILL G - technical sheet

# **US SPILL G**Design by Manuel Vivian

Collection consisting of wall lamps, recessed ceiling lamps and suspended lamps. The diffusers are made of glass with chrome-plated metal frame. Available in several colours and sizes. Halo or LED light source.

Typology: suspension lamp

### Ratings

- •G4
- Diffused light
- Surface installation over holes
- •Power supply 120V AC
- •Switch mode: on-off
- ·Metal body, chrome

## **12V VERSION**

•Dimmable ELV trailing edge, phase cut transformer

### **LED VERSION**

•CCT of the included LED lamp 3000 K

NOTICE: Luminous flux for all built-in LED luminaires is shown at source level.

Technical data could be subject to alteration without notice. Axo Light does not provide legal guarantee for the

**CUSTOMER** 

USSPILLG \_ CR\_\_\_

NOTES