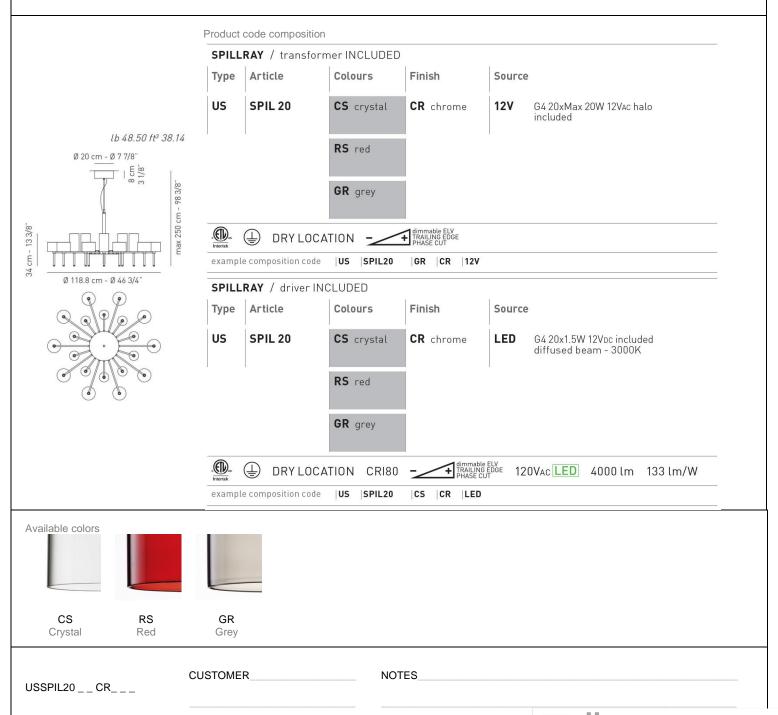

## Ratings

- •G4
- •Diffused light
- •Surface installation over holes
- •Power supply 120V AC
- •Switch mode: on-off
- Dimmable trailing EDGE phase cut PSU
- •Metal body, chrome
- •Clear or coloured diffuser

### **LED VERSION**

•CCT of the included LED lamp 3000 K

Luminous flux for all built-in LED luminaires is shown at source level.

Technical data could be subject to alteration without notice. Axo Light does not provi