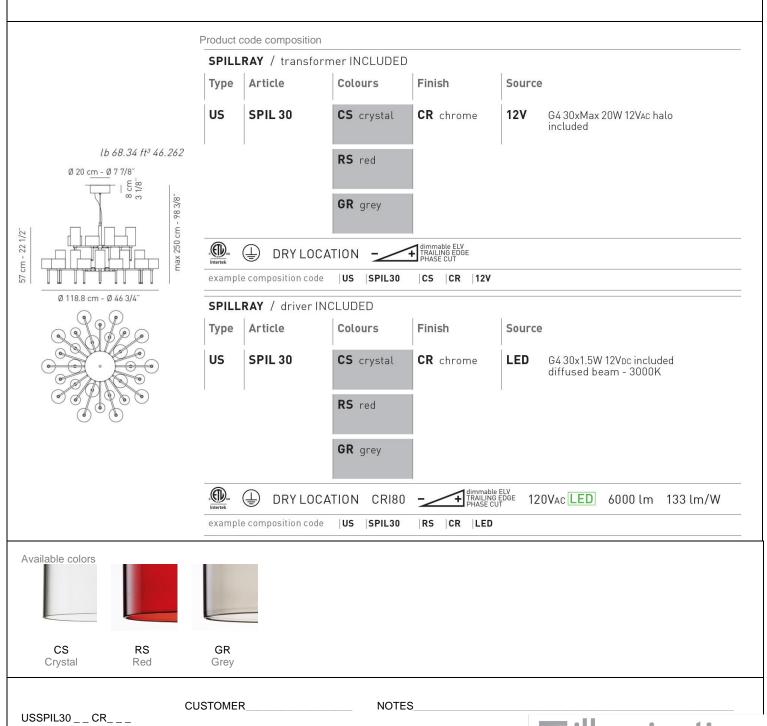

## Ratings

- •G4
- •Diffused light
- Surface installation over holes
- •Power supply 120V AC
- •Switch mode: on-off
- Dimmable ELV trailing edge, phase cut PSU
- Metal body, chrome
- •Clear or coloured diffuser

### **LED VERSION**

•CCT of the included LED lamp 3000 K

NOTICE: Luminous flux for all built-in LED luminaires is shown at source level.

Technical data could be subject to alteration without notice. Axo Light does not provide legal guarantee for the 404.876.1064