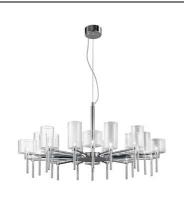

# US SPIL 20 Design by Manuel Vivian

Collection consisting of wall lamps, recessed ceiling lamps and suspended lamps. The diffusers are made of glass with chrome-plated metal frame. Available in several colours and sizes. Halo or LED light source.

Typology: suspension lamp