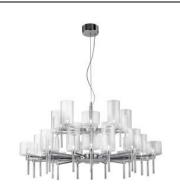

# US SPIL 30 Design by Manuel Vivian

Collection consisting of wall lamps, recessed ceiling lamps and suspended lamps. The diffusers are made of glass with chrome-plated metal frame. Available in several colours and sizes. Halo or LED light source.

Typology: suspension lamp