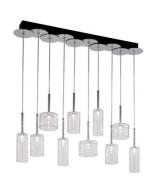

# US SPIL 10 Design by Manuel Vivian

Collection consisting of wall lamps, recessed ceiling lamps and suspended lamps. The diffusers are made of glass with chrome-plated metal frame. Available in several colours and sizes. Halo or LED light source.

Typology: suspension lamp

### Ratings

- •G4
- •Diffused light
- Surface installation over holes
- •Power supply 120V AC
- ·Switch mode: on-off
- •Dimmable ELV trailing edge, phase cut PSU
- Metal body, chrome
- •Clear or coloured diffuser