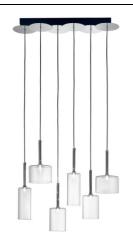

### US SPILL 6 Design by Manuel Vivian

Collection consisting of wall lamps, recessed ceiling lamps and suspended lamps. The diffusers are made of glass with chrome-plated metal frame. Available in several colours and sizes. Halo or LED light source.

Typology: suspension lamp

## Ratings

- •G4
- Diffused light
- Surface installation over holes
- •Power supply 120V AC
- ·Switch mode: on-off
- •Dimmable ELV trailing edge, phase cut PSU
- Metal body, chrome
- •Clear or coloured diffuser