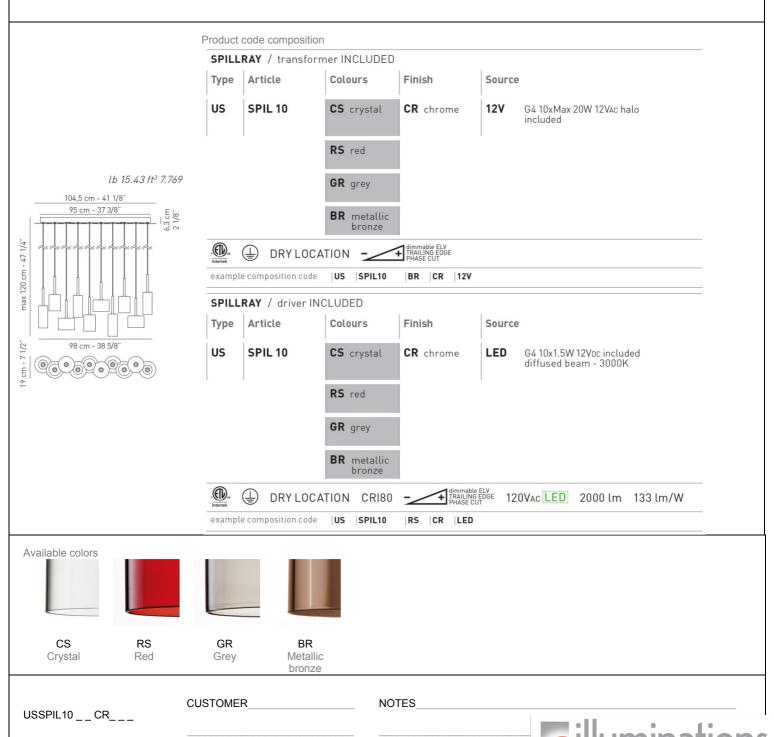

# US SPIL 10 Design by Manuel Vivian

Collection consisting of wall lamps, recessed ceiling lamps and suspended lamps. The diffusers are made of glass with chrome-plated metal frame. Available in several colours and sizes. Halo or LED light source.

### Ratings

- •G4
- •Diffused light
- Surface installation over holes
- •Power supply 120V AC
- ·Switch mode: on-off
- •Dimmable ELV trailing edge, phase cut PSU
- Metal body, chrome
- •Clear or coloured diffuser

### **LED VERSION**

•CCT of the included LED bulb 3000 K

Technical data could be subject to alteration without notice. Axo Light does not provide legal guarantee for the 404,876,1064

NOTICE: Luminous flux for all built-in LED luminaires is shown at source level.