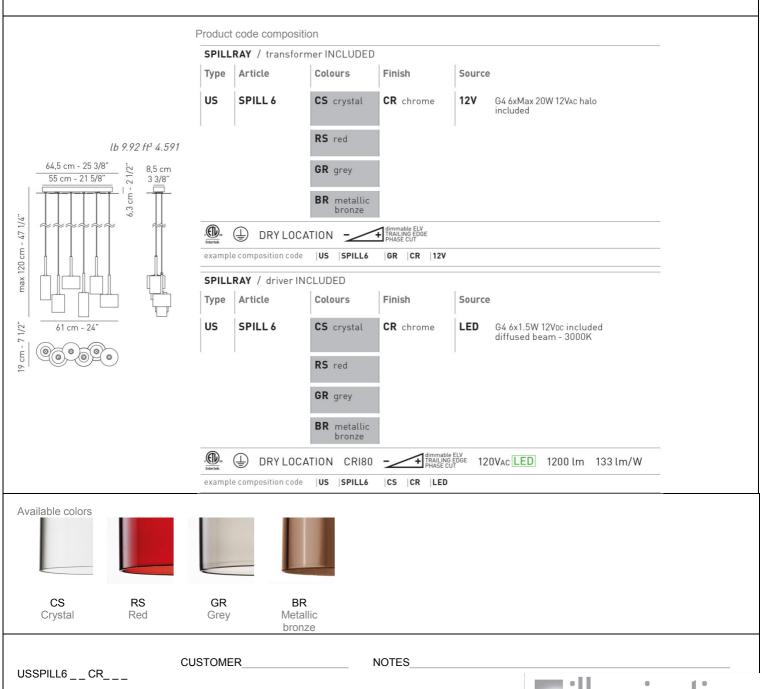

### US SPILL 6 Design by Manuel Vivian

Collection consisting of wall lamps, recessed ceiling lamps and suspended lamps. The diffusers are made of glass with chrome-plated metal frame. Available in several colours and sizes. Halo or LED light source.

## Ratings

- •G4
- Diffused light
- Surface installation over holes
- •Power supply 120V AC
- ·Switch mode: on-off
- •Dimmable ELV trailing edge, phase cut PSU
- Metal body, chrome
- •Clear or coloured diffuser

### **LED VERSION**

•CCT of the included LED lamp 3000 K

Technical data could be subject to alteration without notice. Axo Light does not provide legal guarantee for the 404,876,1064

NOTICE: Luminous flux (Im) and efficacy (Im/W) for all built-in LED luminaires is estimated based on nominal 425 Peachtree Hills Ave. NE #3 Atlanta, GA 30305