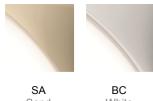

#### ORCHID

|              | OROIII | _       |                |          |        |                                  |
|--------------|--------|---------|----------------|----------|--------|----------------------------------|
| Type Article |        | Article | Colours        | Code End | Source |                                  |
|              | UP     | ORCHID  | BC white       | xx       | LED    | 3 x 15W - diffused beam<br>3000K |
|              |        |         | <b>SA</b> sand |          |        |                                  |

### Available colors

Sand

White

lb 2.2 ft3 0.7 13.5 cm - 5 3/8"

> CUSTOMER **NOTES**

UAORCHID\_\_XXLED

Luminous flux for all LED luminaires is shown at source level. Technical data could be subject to alteration without notice. Axo Light does not provide legal guarantee for the