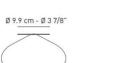

Product code composition

| Ø 12 cm<br>Ø 4 3/4" |
|---------------------|
| Ø 4 3/4"            |
|                     |
|                     |