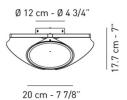

Product code composition

ORCHID / application: both as ceiling or wall lamp

Ø 20 cm - Ø 7 7/8"

DRY LOCATION CRI90

dimmable ELV
TRAILING EDGE

120Vac 1254 lm 84 lm/W

UA ORCHID SA example composition code

XX LED