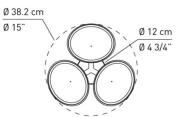

Product code composition

| Ø 12 cm<br>Ø 4 3/4" |
|---------------------|
| Ø 4 3/4"            |
|                     |
|                     |

#### ORCHID

|              | OROIII | _       |                |          |        |                                  |
|--------------|--------|---------|----------------|----------|--------|----------------------------------|
| Type Article |        | Article | Colours        | Code End | Source |                                  |
|              | UP     | ORCHID  | BC white       | xx       | LED    | 3 x 15W - diffused beam<br>3000K |
|              |        |         | <b>SA</b> sand |          |        |                                  |

DRY LOCATION CRI90 - Individe Book 120Vac LED 3762 lm 84 lm/W

example composition code | UP | ORCHID | BC | XX | LED

Available colors

CUSTOMER

**NOTES** 

UPORCHID \_ \_ XXLED

Luminous flux for all LED luminaires is shown at source level. Technical data could be subject to alteration without notice. Axo Light does not provide legal guarantee for the