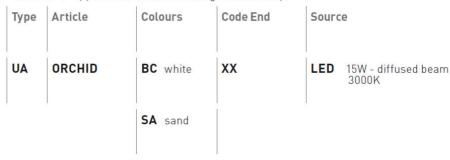

Product code composition

ORCHID / application: both as ceiling or wall lamp

Ø 20 cm - Ø 7 7/8"

DRY LOCATION CRI90

dimmable ELV
TRAILING EDGE

120Vac 1254 lm 84 lm/W

UA ORCHID SA example composition code

XX LED