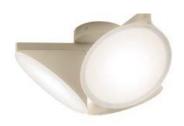

### **UPORCHID** Design by Rainer Mutsch

Collection consisting of aluminium wall lamps, ceiling lamps, suspended lamps and floor lamps. Available in several colours.

Typology: CEILING

### Ratings

- •Built in line voltage LED module
- •CCT 3000 K
- •Downlight or uplight
- •Installs over 4 in. octagonal J-box
- •Power supply 120V AČ
- •Switch mode: on-off dimmable trailing edge
- •Die cast aluminium body, painted
- Opalescent diffuser