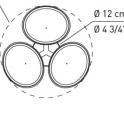

Product code composition

| Ø 12 cm<br>Ø 4 3/4" |
|---------------------|
| Ø 4 3/4"            |
|                     |
|                     |

#### ORCHID

|              | OROIII | _       |                |          |        |                                  |
|--------------|--------|---------|----------------|----------|--------|----------------------------------|
| Type Article |        | Article | Colours        | Code End | Source |                                  |
|              | UP     | ORCHID  | BC white       | xx       | LED    | 3 x 15W - diffused beam<br>3000K |
|              |        |         | <b>SA</b> sand |          |        |                                  |

DRY LOCATION CRI90 - Individe Book 120Vac LED 3762 lm 84 lm/W

example composition code | UP | ORCHID | BC | XX | LED

Available colors

CUSTOMER

**NOTES** 

UPORCHID \_ \_ XXLED

Luminous flux for all LED luminaires is shown at source level. Technical data could be subject to alteration without notice. Axo Light does not provide legal guarantee for the