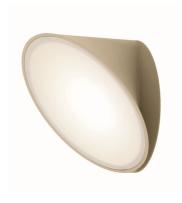

### **UAORCHID** Design by Rainer Mutsch

Collection consisting of aluminum wall lamps, ceiling lamps, suspended lamps and floor lamps. Available in several colours.

Typology: WALL, CEILING

### Ratings

- •Built in line voltage LED module
- •CCT 3000 K
- Downlight or uplight
- •Installs over 4 in. octagonal J-box •Power supply 120V AC
- •Switch mode: on-off dimmable trailing edge
- •Die cast aluminum body, painted
- Opalescent diffuser