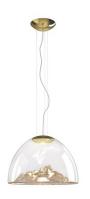

#### **USMOUNTA**

Design by Dima Loginoff

Suspended lamp made of transparent blown glass, available in several colours. Built-in dimmable LED light

Typology: SUSPENDED LAMP

## Product code composition **MOUNTAIN VIEW**

Article Type

US MOUNTA Colours / Finish

Source

**LED** 16W - 3000K

CS/OR crystal/gold

CS/CR crystal/chrome

AM/OR amber/gold