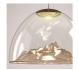

#### **USMOUNTA**

Design by Dima Loginoff

Suspended lamp made of transparent blown glass, available in several colours. Built-in dimmable LED light

Typology: SUSPENDED LAMP

### Available colors

CS / OR Crystal / gold

AM / OR Amber / gold

GR / CR Grey / chrome

USMOUNTA\_\_\_LED

CUSTOMER

**NOTES** 

Luminous flux for all built in LED luminaires is shown at source level.