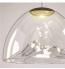

#### **USMOUNTA**

Design by Dima Loginoff

Suspended lamp made of transparent blown glass, available in several colours. Built-in dimmable LED light

Typology: SUSPENDED LAMP

### Available colors

CS / OR Crystal / gold

AM / OR Amber / gold

GR / CR Grey / chrome

USMOUNTA\_\_\_LED

CUSTOMER

**NOTES** 

Luminous flux for all built in LED luminaires is shown at source level.