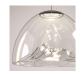

#### **USMOUNTA**

Design by Dima Loginoff

Suspended lamp made of transparent blown glass, available in several colours. Built-in dimmable LED light

Typology: SUSPENDED LAMP