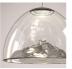

#### **USMOUNTA**

Design by Dima Loginoff

Suspended lamp made of transparent blown glass, available in several colours. Built-in dimmable LED light

Typology: SUSPENDED LAMP

### Available colors

CS / OR Crystal / gold

AM / OR Amber / gold

GR / CR Grey / chrome

USMOUNTA\_\_\_LED

CUSTOMER

**NOTES** 

Luminous flux for all built in LED luminaires is shown at source level.