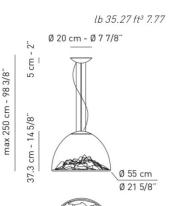

#### **USMOUNTA**

Design by Dima Loginoff

Suspended lamp made of transparent blown glass, available in several colours. Built-in dimmable LED light

Typology: SUSPENDED LAMP

## Product code composition **MOUNTAIN VIEW**

Article Type

US MOUNTA Colours / Finish

Source

**LED** 16W - 3000K

CS/OR crystal/gold

CS/CR crystal/chrome

AM/OR amber/gold

**GR/CR** grey/chrome

DRY LOCATION CRISO 120VAC ED 2039 lm 110 lm/W

example composition code US MOUNTA AM OR LED