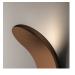

## **UALIK** Design by Serge & Robert Cornelissen

Aluminum wall lamp available in several colors. Typology: WALL

## Ratings

- •Built in line voltage ED module
- •CCT 3000 K
- Uplight
- •Installs over 4 in. octagonal J-box
- •Power supply 120V AC
- •Switch mode: on-off dimmable
- ELV trailing edge phase cut
- •Die cast aluminium body, painted