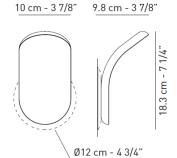

Product code composition

lb 1.10 ft<sup>3</sup> 0.706

LIK / backplate included

Type Article

**LIKXXX** 

Colours

Code End

LED