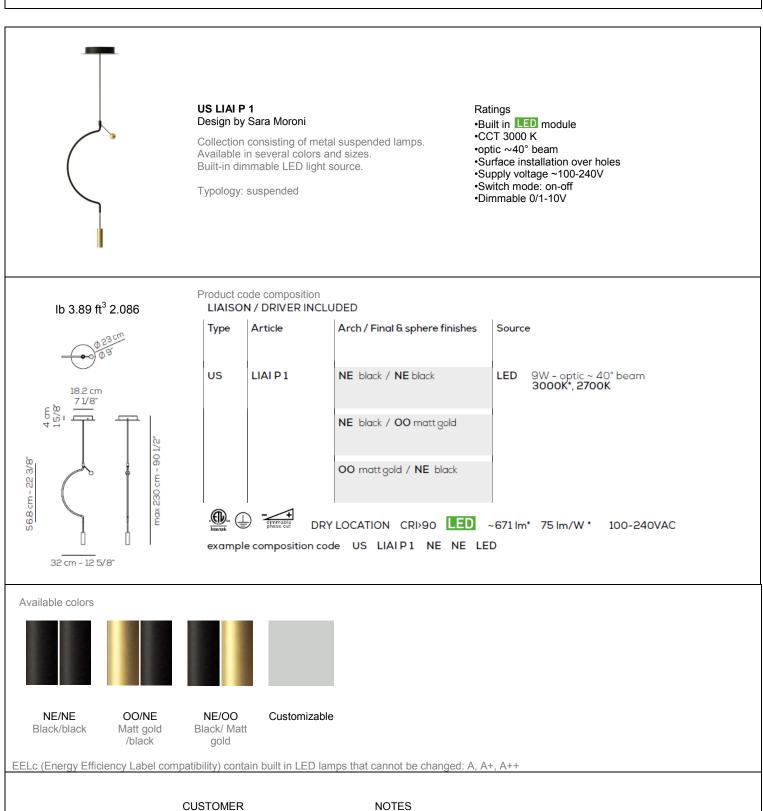

## LIAISON - US LIAI M 1 - technical sheet

NOTICE: Luminous flux (lm) and efficacy (lm/W) for all built in LED luminaires is based on nominal ratings of the LED sources. Technical data could be subject to alteration without notice. Axo Light does not provide legal guarantee for the accuracy of this data sheet.