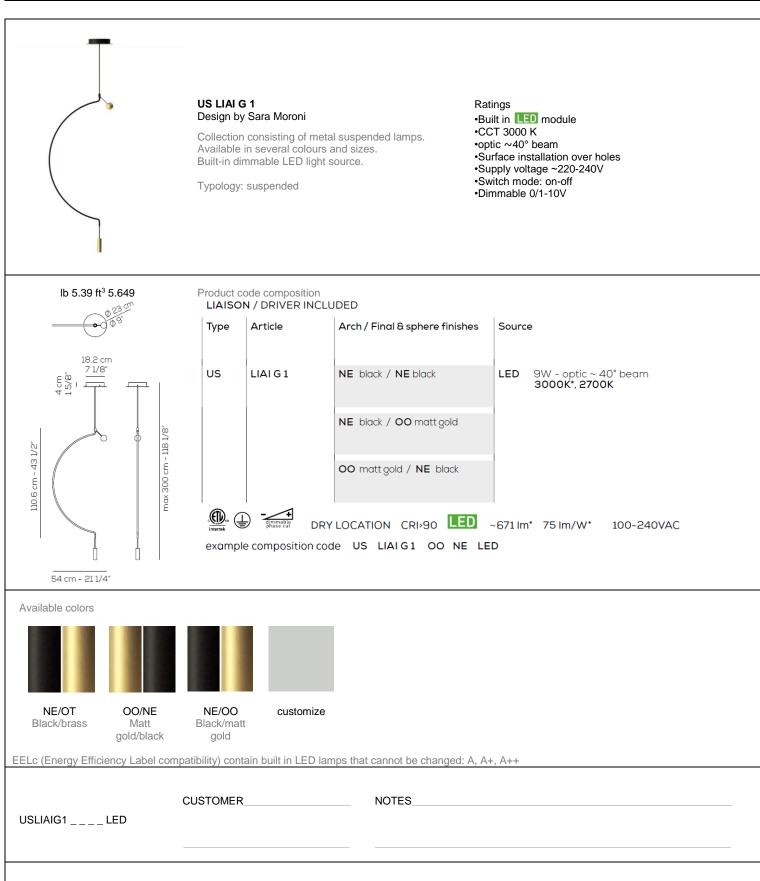

## LIAISON - US LIAI G 1 - technical sheet

NOTICE: Luminous flux (lm) and efficacy (lm/W) for all built in LED luminaires is based on nominal ratings of the LED sources. Technical data could be subject to alteration without notice. Axo Light does not provide legal guarantee for the accuracy of this data sheet.