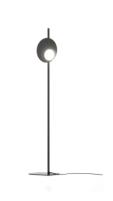

## **UT KWIC** S. & R. Cornelissen

Collection consisting of steel and aluminum ceiling/wall lamps, suspended and floor lamps with opaline blown glass diffuser. Available in two colours and two sizes. Built-in dimmable LED light source..

Typology: FLOOR LAMP

Ratings

- •Built in LED module
- •CCT 3000 K
- diffused beam
- Surface installation over holes
- •Supply voltage ~110-240V
- •Switch mode: on-off
- •Aluminum-Steel body

Product code composition