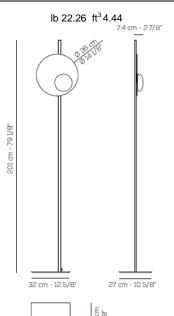

Typology: FLOOR LAMP

Ratings

- •Built in LED module
- •CCT 3000 K
- diffused beam
- Surface installation over holes
- •Supply voltage ~110-240V
- •Switch mode: on-off
- •Aluminum-Steel body

Product code composition

Available colors

33.2 cm - 13 1/8

NE Intense black

BR Transparent bronze

EELc (Energy Efficiency Label compatibility) contain built in LED lamps that cannot be changed: A, A+, A++

UTKWIC36 \_ \_ XXLED

CUSTOMER