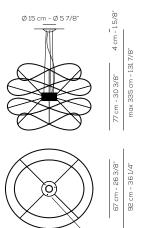

## **US HOOPS 4** lb 15.65 ft<sup>3</sup> 15.185

Product code composition

**HOOPS** / DRIVER INCLUDED / with upward and downward lighting

| Туре | Article | Colours / Finish    | Source | ce                                       |
|------|---------|---------------------|--------|------------------------------------------|
| US   | HOOPS 4 | OR gold / OR gold   | LED    | 34W - diffused beam 3000K                |
|      |         |                     |        | other CCT options available upon request |
|      |         | NE black / NE black |        |                                          |
|      |         |                     |        |                                          |

## Available colors

80 cm - 31 1/2 100 cm - 39 3/8°

white

gold

black

|              | CUSTOMER | NOTES |
|--------------|----------|-------|
| USHOOPS4 LED |          |       |
|              |          |       |