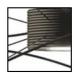

## USHOOPS4

Design by Giovanni Barbato

Collection consisting of ceiling lamps and suspended lamps with interchangeable elements in different shapes and sizes. Gold or black finish. Built-in dimmable LED light source. The suspended lamps can light upward and downward.

Typology: SUSPENDED LAMP

## **US HOOPS 4** lb 15.65 ft<sup>3</sup> 15.185

Product code composition

**HOOPS** / DRIVER INCLUDED / with upward and downward lighting

| Туре | Article | Colours / Finish    | Source | ce                                       |
|------|---------|---------------------|--------|------------------------------------------|
| US   | HOOPS 4 | OR gold / OR gold   | LED    | 34W - diffused beam 3000K                |
|      |         |                     |        | other CCT options available upon request |
|      |         | NE black / NE black |        |                                          |
|      |         |                     |        |                                          |