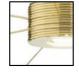

## USHOOPS4

Design by Giovanni Barbato

Collection consisting of ceiling lamps and suspended lamps with interchangeable elements in different shapes and sizes. Gold or black finish. Built-in dimmable LED light source. The suspended lamps can light upward and downward.

Typology: SUSPENDED LAMP

## **US HOOPS 4** lb 15.65 ft<sup>3</sup> 15.185

Product code composition

**HOOPS** / DRIVER INCLUDED / with upward and downward lighting

| Туре | Article | Colours / Finish    | Source | ce                                       |
|------|---------|---------------------|--------|------------------------------------------|
| US   | HOOPS 4 | OR gold / OR gold   | LED    | 34W - diffused beam 3000K                |
|      |         |                     |        | other CCT options available upon request |
|      |         | NE black / NE black |        |                                          |
|      |         |                     |        |                                          |