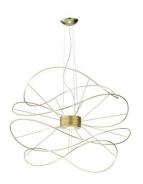

## USHOOPS4

Design by Giovanni Barbato

Collection consisting of ceiling lamps and suspended lamps with interchangeable elements in different shapes and sizes. Gold or black finish. Built-in dimmable LED light source. The suspended lamps can light upward and downward.

Typology: SUSPENDED LAMP