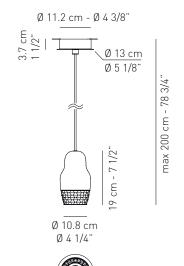

 $\epsilon$ 

Typology: PENDANT

Certifications:

TITLE 24 COMPLIANT
DRY LOCATION ONLY

Ø 13 cm

Ø 5 1/8'

lb 2.67

ft<sup>3</sup> 1.413