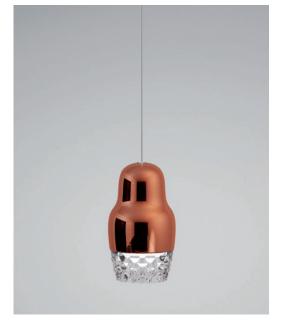

## **US FEDOR 1**

Design by Dima Loginoff

Collection comprised of pendants and a build-in spotlight. The diffuser of the pendants (with one, three, six or twelve lights, or with seven lights in a line) is formed of a part in aluminium available in metallic bronze, rose gold and chrome, and another part in transparent glass. The built-in spotlight is formed of one part in transparent glass. LED light souce with GU10 fitting.