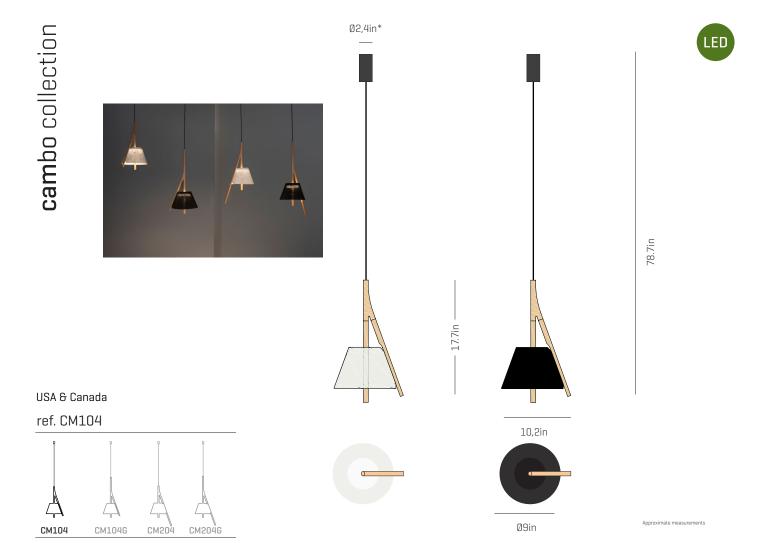

#### **CANOPY AND CABLE**

Steel painted in matt black

Black cable

Standard: 200cm | 78,7in Lenght/largo customizable

\*Due to the shortage of electronic components, the size of the canopy may vary depending on the availability of the driver

#### **PACKAGING**

12,2x12,6x28,7 in 4,2lb

### **CANOPY AND CABLE**

Steel painted in matt black

Black cable

Standard: 200cm | 78,7in Lenght/largo customizable

\*Due to the shortage of electronic components, the size of the canopy may vary depending on the availability of the driver