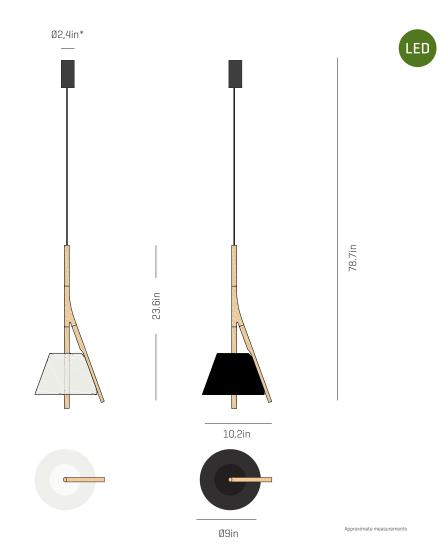

#### **CANOPY AND CABLE**

Steel painted in matt black

Black cable Standard: 200cm | 78,7in Lenght/largo customizable

\*Due to the shortage of electronic components, the size of the canopy may vary depending on the availability of the driver

#### **NET WEIGHT**

2,2lb

#### **PACKAGING**

12,2x12,6x28,7 in 4,2lb