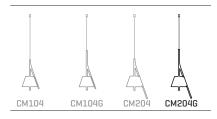

RICAL FEATURES



### **CERTIFICATIONS**





# emotional light



USA & Canada

ref. CM204



#### MATERIALS & COMPONENTS

#### LAMPSHADE

Painted stainless steel | One color to choose









Beech wood Painted aluminum Built-in diffuser

### **CANOPY AND CABLE**

Steel painted in matt black

Black cable

Standard: 200cm | 78,7in Lenght/largo customizable

\*Due to the shortage of electronic components, the size of the canopy may vary depending on the availability of the driver

#### LIGHT SOURCE BUILT IN

#### 120V - 60Hz



7W 2700K 850lm built-in

Dimming system: PHASE CONTROL & 0-10V

#### OTHER DATA

#### **NET WEIGHT**

2,2lb

#### **PACKAGING**

12,2x12,6x28,7 in 4,2lb

#### ELECTRICAL FEATURES



### **CERTIFICATIONS**





# emotional light



#### USA & Canada

# ref. CM204G



#### MATERIALS & COMPONENTS

#### LAMPSHADE

Painted stainless steel | One color to choose









CUSTOM COLOR

Beech wood Painted aluminum Built-in diffuser

#### **CANOPY AND CABLE**

Steel painted in matt black

Black cable

Standard: 200cm | 78,7in Lenght/largo customizable

\*Due to the shortage of electronic components, the size of the canopy may vary depending on the availability of the driver

#### LIGHT SOURCE BUILT IN

#### 120V - 60Hz



7W 2700K 850lm built-in

Dimming system: PHASE CONTROL & 0-10V

# OTHER DATA

# **NET WEIGHT**

2,2lb

#### **PACKAGING**

12,2x12,6x28,7 in 4,2lb

#### ELECTRICAL FEATURES



#### **CERTIFICATIONS**