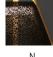

#### LAMPSHADE

Painted stainless steel | One color to choose

Beech wood

Painted aluminum Built-in diffuser

#### LAMPSHADE

Painted stainless steel | One color to choose

CUSTOM COLOR

Beech wood Painted aluminum Built-in diffuser