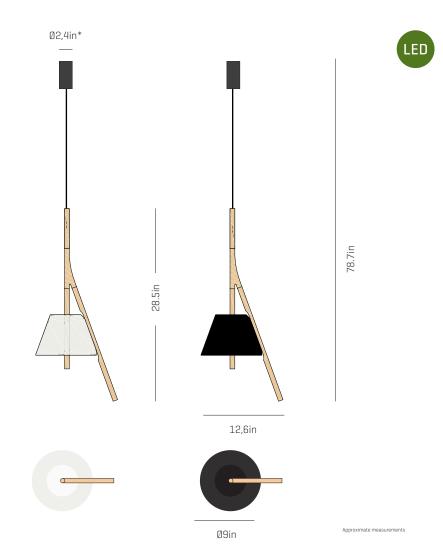

#### **CANOPY AND CABLE**

Steel painted in matt black

Black cable

Standard: 200cm | 78,7in Lenght/largo customizable

\*Due to the shortage of electronic components, the size of the canopy may vary depending on the availability of the driver

### **CANOPY AND CABLE**

Steel painted in matt black

Black cable

Standard: 200cm | 78,7in Lenght/largo customizable

\*Due to the shortage of electronic components, the size of the canopy may vary depending on the availability of the driver