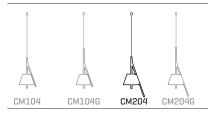

AL FEATURES



### **CERTIFICATIONS**





# emotional light



USA & Canada

ref. CM104G



#### MATERIALS & COMPONENTS

#### LAMPSHADE

Painted stainless steel | One color to choose







CUSTOM COLOR

Beech wood Painted aluminum Built-in diffuser

#### **CANOPY AND CABLE**

Steel painted in matt black

Black cable

Standard: 200cm | 78,7in Lenght/largo customizable

\*Due to the shortage of electronic components, the size of the canopy may vary depending on the availability of the driver

#### LIGHT SOURCE BUILT IN

#### 120V - 60Hz



7W 2700K 850lm built-in

Dimming system: PHASE CONTROL & 0-10V

# OTHER DATA

#### **NET WEIGHT**

2,2lb

#### **PACKAGING**

12,2x12,6x28,7 in 4,2lb

#### ELECTRICAL FEATURES



### **CERTIFICATIONS**





# emotional light



USA & Canada

ref. CM204



#### MATERIALS & COMPONENTS

#### LAMPSHADE

Painted stainless steel | One color to choose









Beech wood Painted aluminum Built-in diffuser

### **CANOPY AND CABLE**

Steel painted in matt black

Black cable

Standard: 200cm | 78,7in Lenght/largo customizable

\*Due to the shortage of electronic components, the size of the canopy may vary depending on the availability of the driver

#### LIGHT SOURCE BUILT IN

#### 120V - 60Hz



7W 2700K 850lm built-in

Dimming system: PHASE CONTROL & 0-10V

#### OTHER DATA

#### **NET WEIGHT**

2,2lb

#### **PACKAGING**

12,2x12,6x28,7 in 4,2lb

#### ELECTRICAL FEATURES



### **CERTIFICATIONS**





# emotional light



#### USA & Canada

# ref. CM204G



#### MATERIALS & COMPONENTS

#### LAMPSHADE

Painted stainless steel | One color to choose