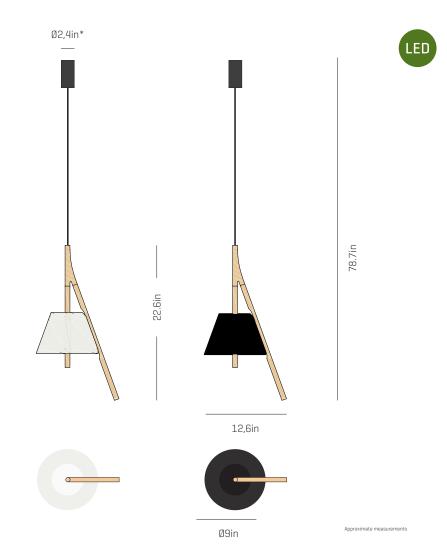

# emotional light

USA & Canada

ref. CM204

### **CANOPY AND CABLE**

Steel painted in matt black

Black cable

Standard: 200cm | 78,7in Lenght/largo customizable

\*Due to the shortage of electronic components, the size of the canopy may vary depending on the availability of the driver