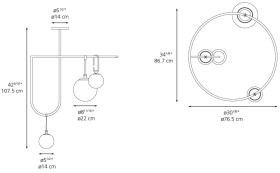

|
|-------------------|-----------------------------------------|
| Lamp type         | LED-T (Non Integrated) ONLY             |
| Lamp              | max 15W E26/A19<br>+ 2X5W LED E12/G16.5 |
| Lamp Included     | No                                      |
| Control type      | Dimmable 2-Wire                         |
| Input Voltage     | 120V                                    |
| Power consumption | 25W                                     |
| Ballast           | N/A                                     |

## Colors & Finishes =

White Glass (Diffuser)

Brushed Brass (Ring)

Black (Stem, Cable, Canopy)

## Materials =

- Diffuser in white blown glass
- Adjustable ring in a brushed brass
- Structure in metal painted black

## Features & Accessories —

## Dimensions =



# Luminaire weight

12.26 lbs / 5.56 kg

Warranty

## Packaging =

1 Box

1 x 39-7/16" x 41-7/16" x 43-3/8" / 45.19 lbs - 100 cm x 105 cm x 110 cm / 20.5 kg

Light distribution =

Diffused