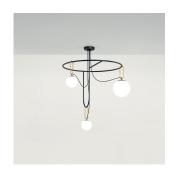

## Colors & Finishes =

White Glass (Diffuser)

Brushed Brass (Ring)

Black (Stem, Cable, Canopy)

## Materials =

- Diffuser in white blown glass
- Adjustable ring in a brushed brass
- Structure in metal painted black