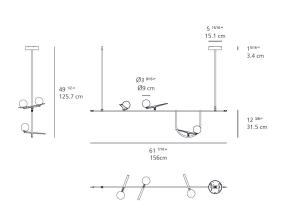

#### Dimensions =

• Stem in steel • Cast Zamak bird body

• Clear blown glass diffuser

• Small opal blown glass diffuser