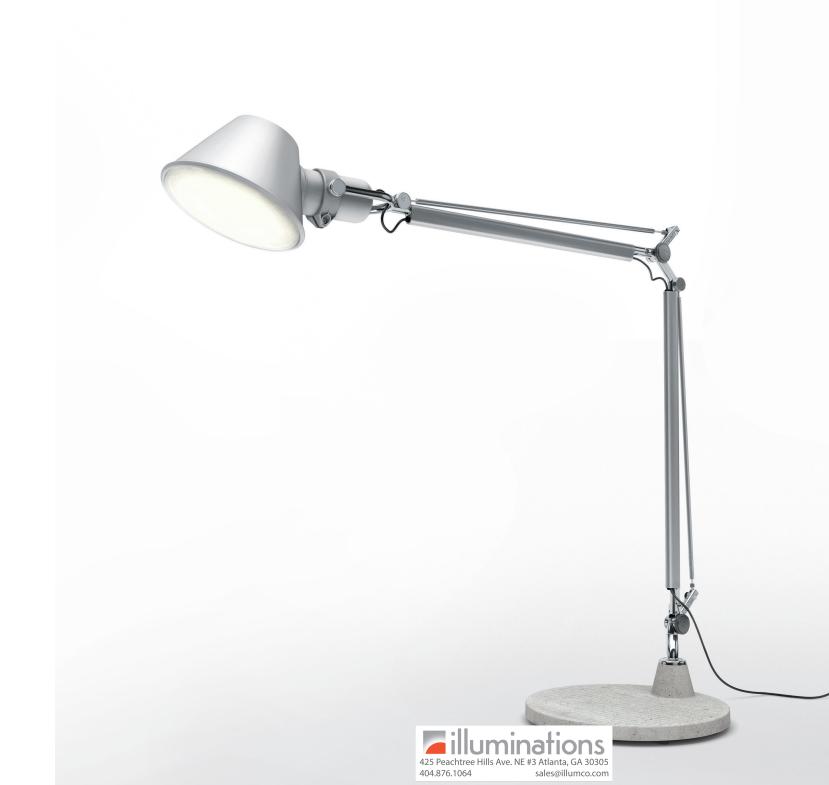

## **TOLOMEO XXL**

\_\_\_

MICHELE DE LUCCHI GIANCARLO FASSINA





# **ICON**

The main mission for a designer is to create a system of light that finds a shape. Designed by Michele De Lucchi and Giancarlo Fassina, Tolomeo's timeless features have earned resounding fame that have turned the luminaire into an indisputable icon in modern lighting. Tolomeo is about to turn 30 years bold, with no wrinkle in its design.

# TOLOMEO XXL floor

TOLOMEO XXL W/BASE floor

#### TOLOMEO XXL W/FIXED SUPPORT floor



#### **EMISSION**

direct

#### LIGHT SOURCE

CFL

2X42W

GX24q-4

#### DIMMING FEATURE

non dimmable

#### DIMENSIONS



#### FINISH

aluminum

### CERTIFICATIONS

c.UL.us listed, IP55

6 | Artemide



#### **EMISSION**

direct

#### LIGHT SOURCE

CFL

2X42W

GX24q-4

#### DIMMING FEATURE

non dimmable

#### DIMENSIONS



#### FINISH

aluminum

### CE