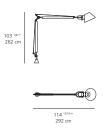

#### TOLOMEO XXL W/FIXED SUPPORT floor

#### **EMISSION**

direct

#### LIGHT SOURCE

CFL

2X42W

GX24q-4

#### DIMMING FEATURE

non dimmable

#### DIMENSIONS

#### FINISH

aluminum

### CERTIFICATIONS

c.UL.us listed, IP55