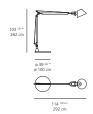

## **TOLOMEO XXL**

\_\_\_

MICHELE DE LUCCHI GIANCARLO FASSINA





# **ICON**

The main mission for a designer is to create a system of light that finds a shape. Designed by Michele De Lucchi and Giancarlo Fassina, Tolomeo's timeless features have earned resounding fame that have turned the luminaire into an indisputable icon in modern lighting. Tolomeo is about to turn 30 years bold, with no wrinkle in its design.

# TOLOMEO XXL floor

TOLOMEO XXL W/BASE floor

#### TOLOMEO XXL W/FIXED SUPPORT floor



#### **EMISSION**

direct

#### LIGHT SOURCE

CFL

2X42W

GX24q-4

#### DIMMING FEATURE

non dimmable

#### DIMENSIONS



#### FINISH

aluminum

### CERTIFICATIONS

c.UL.us listed, IP55

6 | Artemide



#### **EMISSION**

direct

#### LIGHT SOURCE

CFL

2X42W

GX24q-4

#### DIMMING FEATURE

non dimmable

#### DIMENSIONS



#### FINISH

aluminum

### CERTIFICATIONS

c.UL.us listed, IP55