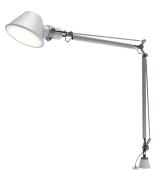

# TOLOMEO XXL floor

TOLOMEO XXL W/BASE floor

#### **EMISSION**

direct

#### LIGHT SOURCE

CFL

2X42W

GX24q-4

#### DIMMING FEATURE

non dimmable

#### DIMENSIONS

#### FINISH

aluminum

### CERTIFICATIONS

c.UL.us listed, IP55

6 | Artemide