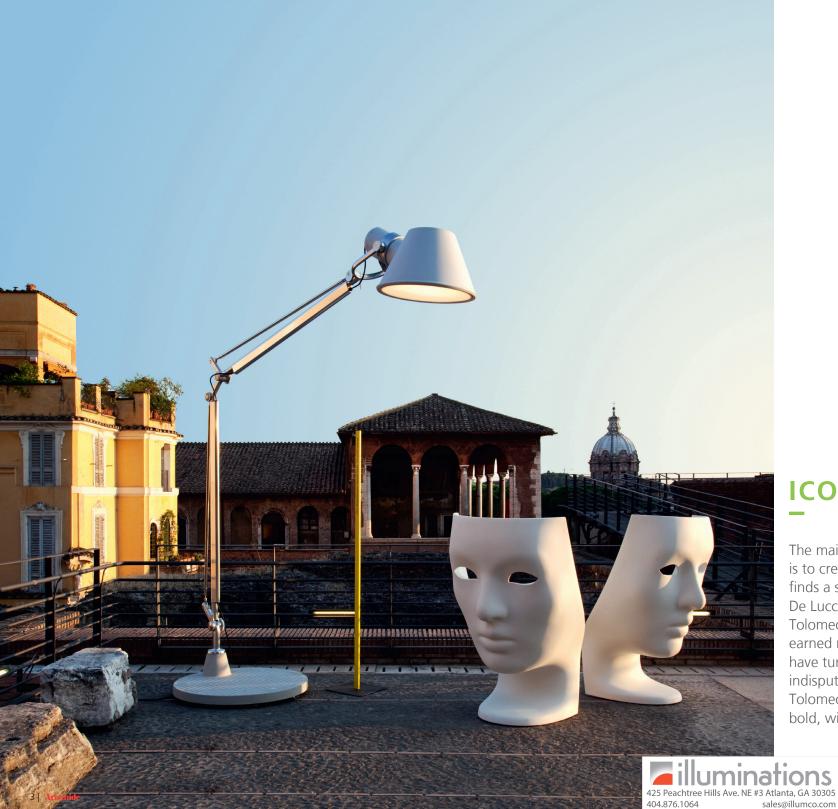

# **ICON**

The main mission for a designer is to create a system of light that finds a shape. Designed by Michele De Lucchi and Giancarlo Fassina, Tolomeo's timeless features have earned resounding fame that have turned the luminaire into an indisputable icon in modern lighting. Tolomeo is about to turn 30 years bold, with no wrinkle in its design.