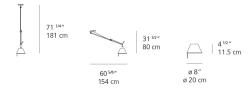

| LED-T            |
|-------------------|------------------|
| Lamp              | max 100W E26/A19 |
| Lamp Included     | No               |
| Control type      | Dimmable 2-Wire  |
| Input Voltage     | 120V             |
| Power consumption | N/A              |
| Ballast           | N/A              |

### Colors & Finishes -



Polished Aluminum (Body)

# Matte Aluminum (Canopy)

### Materials =

- Arms in polished anodized aluminum
- Joints and tension control knobs in polished die-cast aluminum
- Cables in stainless steel
- · Diffuser in aluminum
- Canopy in anodized matte aluminum

### Features & Accessories =

- Allows to direct light where needed even when j-box is not centered
- Fully adjustable, articulated arms
- Rotatable ceiling supporting canopy

### Dimensions =



# Packaging =

2 Boxes

1 x 13-1/2" x 19" x 48-1/8" / 10.58 lbs - 34 cm x 48 cm x 122 cm / 4.8 kg

1 x 10-5/16" x 10-5/16" x 9-9/16" / 1.32 lbs - 26 cm x 26 cm x 24 cm / .6 kg

# Light distribution =

Direct



# Luminaire weight =

4.85 lbs / 2.2 kg

# Warranty —

5 year Limited warranty

Red = Max Cd. Through Vertical plane
Blue = Max Cd. Through Horizontal plane