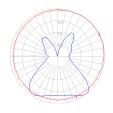

Light distribution

### Diffused

Red = Max Cd. Through Vertical plane Blue = Max Cd. Through Horizontal plane

12.3 cm 12.1 cm

A 3/4"

Luminaire weight 4.41 lbs / 2 kg