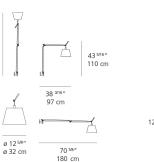

#### Materials =

Dimensions

198 cm

8 11/16 22 cm

- Arm structure in aluminum
- Wall support in aluminum