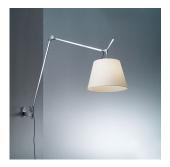

# Tolomeo mega wall w/12" diffuser

Design By =

Michele De Lucchi Giancarlo Fassina

Collection -Design

**c(l)**us (IP20)

# Warranty =

5 year Limited warranty

• Fully adjustable articulated arm

• Wall mounting on junction box with J-bracket • Provided with 10ft cord and plug

- Cord to be shortened and plug to be removed by electrician during hardwire installation