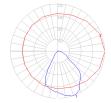

### Light distribution =

Direct

Red = Max Cd. Through Vertical plane Blue = Max Cd. Through Horizontal plane