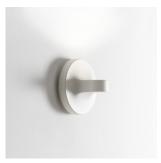

#### Collection =

Design

| ։ (Մ) us | (P20) | (DIM) | 6 |
|----------|-------|-------|---|

### Features & Accessories -

• Can be mounted to obtain either direct or indirect light emission

### Light distribution =

Direct

Red = Max Cd. Through Vertical plane Blue = Max Cd. Through Horizontal plane