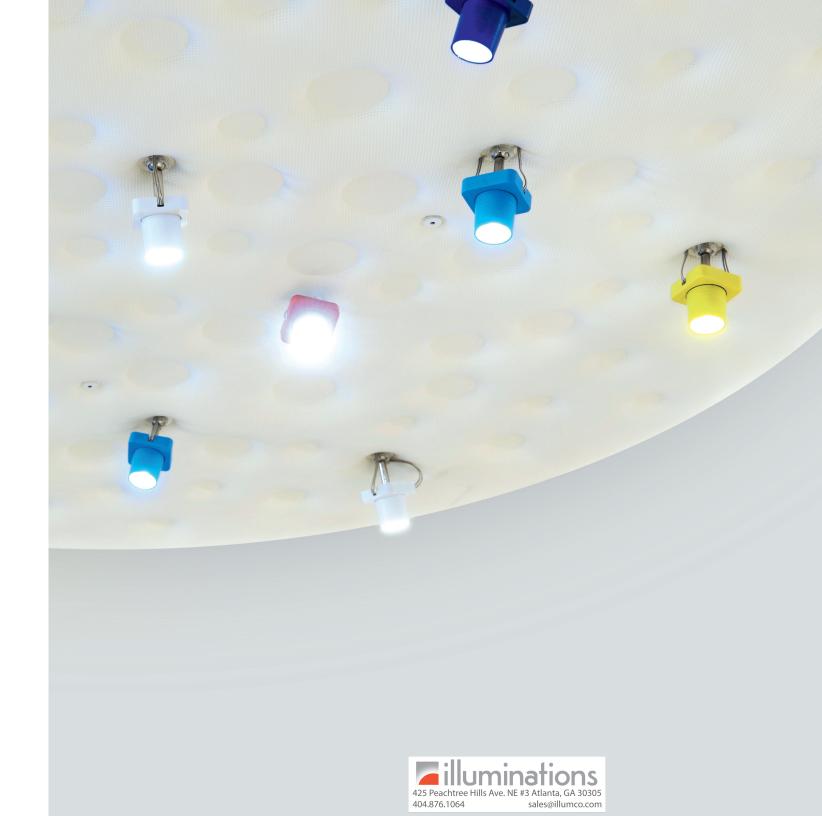

## **VERSATILE**

This multi-purpose product works on three levels : light, perception and acoustics. "Silent Field is intended to restore high environmental quality without invading space by establishing multiple relations among localized sound and light areas." - Carlotta de Bevilacqua

### NOTE

Acoustic efficiency is ensured within a limited space of one meter above speaker