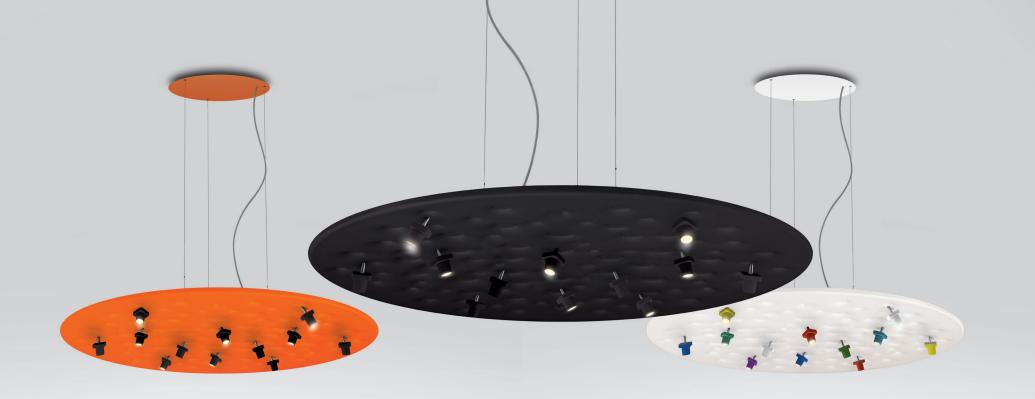

## **VERSATILE**

This multi-purpose product works on three levels : light, perception and acoustics. "Silent Field is intended to restore high environmental quality without invading space by establishing multiple relations among localized sound and light areas." - Carlotta de Bevilacqua

### FINISH

■ black/black

orange/black

orange/white 

☐ white/white