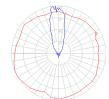

## Light distribution =

Indirect

Luminaire weight —

5.58 lbs / 2.53 kg

Warranty =

5 year limited warranty

Red = Max Cd. Through Vertical plane
Blue = Max Cd. Through Horizontal plane