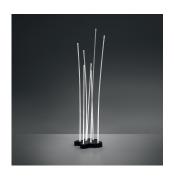

# Design By

Klaus Begasse

Collection =

Outdoor

## Materials =

- 7 transparent rods in PMMA
- Base made of a polycarbonate casing installed between 2 aluminum plates and anti-scratch support feet
- Gasket made in silicone