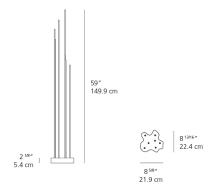

| 7X8.5W Array*              |
| CCT (Correlated Color Temperature) | 3000K                      |
| CRI (Color Rendering Index)        | >80                        |
| Life expectancy                    | 50000Hrs                   |
| Control type                       | On/Off                     |
| Input Voltage                      | 120V                       |
| Driver                             | TCI - 1 x DCC-15W-350MA/US |
| BUG Rating                         | B0-U3-G0                   |

#### Features & Accessories =

- Water sealing is assured by a gasket
- Fixture can be fastened to floor by means of holes in the lower plate
- Complete with integrated driver
- Supplied with a 4'11"-long H05RN-F 2x1 cable
- Standard non dimmable

## Dimensions =



## Packaging =

2 Boxes

1 x 15-7/16" x 15-7/16" x 8-5/16" / 6.17 lbs - 39 cm x 39 cm x 20.8 cm / 2.8 kg

1 x 61-1/8" x 2-1/4" x 2-1/4" / 1.96 lbs - 155 cm x 5.5 cm x 5.5 cm / .89 kg

## Light distribution =

Indirect

Luminaire weight —

5.58 lbs / 2.53 kg



Warranty =

5 year limited warranty

Red = Max Cd. Through Vertical plane
Blue = Max Cd. Through Horizontal plane