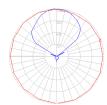

## Light distribution —

Indirect

Red = Max Cd. Through Vertical plane
Blue = Max Cd. Through Horizontal plane