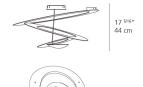

--------------------------|-----------------------|
| Light output ratio                 | 71.81lm/W             |
| Power consumption                  | 28W                   |
| Led type                           | 26W C.O.B.*           |
| CCT (Correlated Color Temperature) | 3000K                 |
| CRI (Color Rendering Index)        | >93                   |
| Life expectancy                    | N/A                   |
| Control type                       | Dimmable 0-10V        |
| Input Voltage                      | 120-277V              |
| Driver                             | ROAL - 1 x RSLD035-13 |

<sup>\*</sup>Integrated light source

### Features & Accessories -

• Fluttering spirals, which fall gently downwards, create magical effects of form and light

### Dimensions ==



37 "

## Packaging =

1 Box

1 x 40-5/8" x 37-7/8" x 16-7/16" / 32.85 lbs - 103 cm x 96 cm x 41.5 cm / 14.9 kg

## Light distribution —

Indirect



Red = Max Cd. Through Vertical plane
Blue = Max Cd. Through Horizontal plane

## Luminaire weight —

21.83 lbs / 9.9 kg

## Warranty =

5 year limited warranty