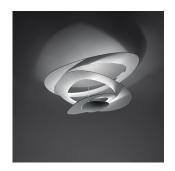

### Features & Accessories -

• Fluttering spirals, which fall gently downwards, create magical effects of form and light

### Dimensions ==

37 "