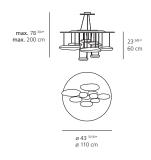

# INGENUITY

"A ceiling fixture that places a floating assembly of large pebbles below a simple modern aluminum disc. These in turn reflect each other, bouncing light between their taught biomorphic surfaces and reflecting the environment around them. During the day, the piece acts as a sculptural object reflecting the dynamics of natural light and movement of people around them." - Ross Lovegrove



## MERCURY suspension

MERCURY MINI LED suspension



#### EMISSION indirect

LIGHT SOURCE LED 35W 3000K >80CRI

DIMMING FEATURE

dimmable

#### DIMENSIONS



#### FINISH

stainless steel

**CERTIFICATIONS** c.UL.us listed

9 | Artemide

#### MERCURY LED suspension



#### EMISSION indirect

LIGHT SOURCE LED 2x35W 3000K >80CRI

#### DIMMING FEATURE

dimmable

#### DIMENSIONS



### FINISH

stainless steel

CERTIFICATIONS c.UL.us listed