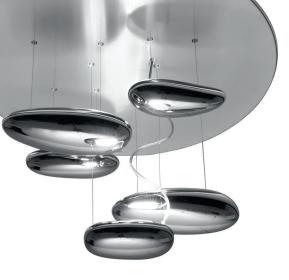

# INGENUITY

"A ceiling fixture that places a floating assembly of large pebbles below a simple modern aluminum disc. These in turn reflect each other, bouncing light between their taught biomorphic surfaces and reflecting the environment around them. During the day, the piece acts as a sculptural object reflecting the dynamics of natural light and movement of people around them." - Ross Lovegrove

#### MERCURY LED suspension