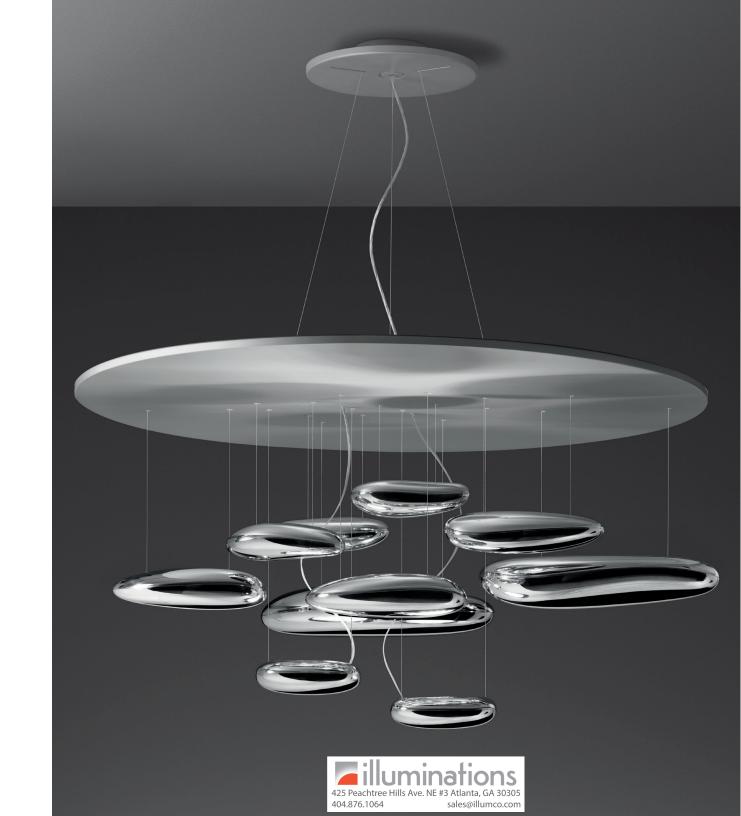

# INGENUITY

"A ceiling fixture that places a floating assembly of large pebbles below a simple modern aluminum disc. These in turn reflect each other, bouncing light between their taught biomorphic surfaces and reflecting the environment around them. During the day, the piece acts as a sculptural object reflecting the dynamics of natural light and movement of people around them." - Ross Lovegrove

#### MERCURY LED suspension