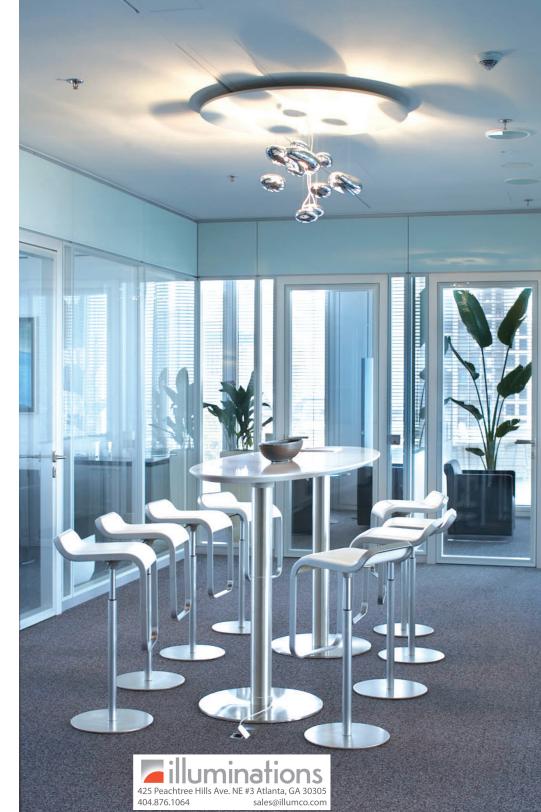

## **HARMONY**

Part of the Hydro series, Mercury's design embodies the motion of water. The pebbles move in unison, bringing a modern sense of harmony and togetherness to any interior.