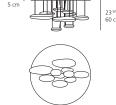

## **MERCURY** ceiling

MERCURY MINI LED ceiling

**EMISSION** 

indirect

LIGHT SOURCE

LED

35W 3000K >80CRI

DIMMING FEATURE

dimmable

DIMENSIONS

22 <sup>1/8</sup>" 56.2 cm

ø 27 5/8″ ø 70 cm

FINISH

stainless steel

CERTIFICATIONS

c.UL.us listed