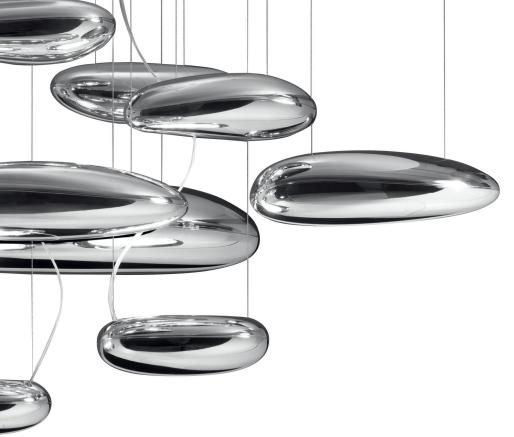

## **HARMONY**

Part of the Hydro series, Mercury's design embodies the motion of water. The pebbles move in unison, bringing a modern sense of harmony and togetherness to any interior.

## **MERCURY** ceiling

MERCURY MINI LED ceiling

**EMISSION** 

indirect

LIGHT SOURCE

LED

35W 3000K >80CRI

DIMMING FEATURE

## MERCURY LED ceiling

**EMISSION** 

indirect

LIGHT SOURCE

LED

2x35W 3000K >80CRI

DIMMING FEATURE

dimmable