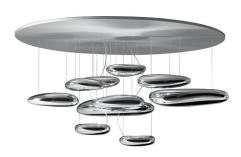

## **HARMONY**

Part of the Hydro series, Mercury's design embodies the motion of water. The pebbles move in unison, bringing a modern sense of harmony and togetherness to any interior.

## MERCURY LED ceiling

**EMISSION** 

indirect

LIGHT SOURCE

LED

2x35W 3000K >80CRI

DIMMING FEATURE

dimmable

DIMENSIONS

ø 43 <sup>s/16</sup>" ø 110 cm

FINISH

stainless steel

c.UL.us listed