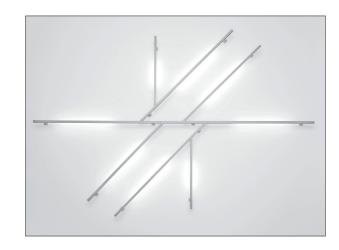

## **KAO KIT G LED WALL/CEILING**

Design Bruno Houssin

| #CAT  | model | config. | finish | certification | out put | voltage | ССТ | driver |
|-------|-------|---------|--------|---------------|---------|---------|-----|--------|
| USC-M | 113   | 2       |        | 8             | Н       | 00      |     |        |

## FEATURES:

Construction: Extruded aluminum body. 1  $9/16" \times 1 9/16"$  (40 x 40 mm) square section modules.

Diffuser: Dust protection cover in polycarbonate.

**Notes:** Electrical connections via quick connectors. Each structure is composed of pre-assembled and pre-wired sub units, supplied with a drilling template for placing the ceiling fixing points.