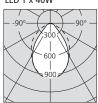

## PHOTOMETRIC DATA:

Photometric curve (cd): LED 1 x 20W

Photometric curve (cd): LED 1 x 40W