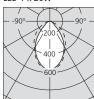

## PHOTOMETRIC DATA:

Photometric curve (cd): LED 1 x 20W

Photometric curve (cd): LED 1 x 40W