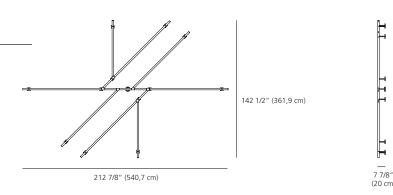

## FEATURES:

Construction: Extruded aluminum body. 1  $9/16" \times 1 9/16"$  (40 x 40 mm) square section modules.

Diffuser: Dust protection cover in polycarbonate.

**Notes:** Electrical connections via quick connectors. Each structure is composed of pre-assembled and pre-wired sub units, supplied with a drilling template for placing the ceiling fixing points.