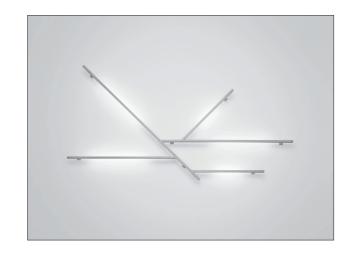

## **KAO KIT F LED WALL/CEILING**

Design Bruno Houssin

| #CAT  | model | config. | finish | certification | out put | voltage | CCT | driver |
|-------|-------|---------|--------|---------------|---------|---------|-----|--------|
| USC-M | 113   | 1       |        | 8             | н       | 00      |     |        |

## **FEATURES:**

Construction: Extruded aluminum body. 1  $9/16^{\prime\prime}$  x 1  $9/16^{\prime\prime}$  (40 x 40 mm) square section modules.

Diffuser: Dust protection cover in polycarbonate.

**Notes:** Electrical connections via quick connectors. Each structure is composed of pre-assembled and pre-wired sub units, supplied with a drilling template for placing the ceiling fixing points.