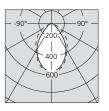

## PHOTOMETRIC DATAS:

Photometric curve (cd): LED 1x20W

Photometric curve (cd): LED 1x40W