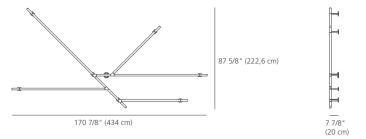

## **FEATURES:**

Construction: Extruded aluminum body. 1  $9/16^{\prime\prime}$  x 1  $9/16^{\prime\prime}$  (40 x 40 mm) square section modules.

Diffuser: Dust protection cover in polycarbonate.

**Notes:** Electrical connections via quick connectors. Each structure is composed of pre-assembled and pre-wired sub units, supplied with a drilling template for placing the ceiling fixing points.