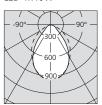

## PHOTOMETRIC DATAS:

Photometric curve (cd): LED 1x20W

Photometric curve (cd): LED 1x40W