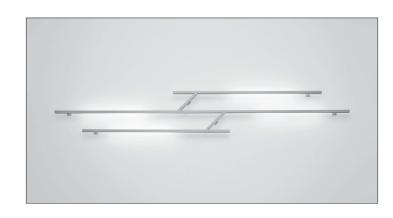

# KAO KIT E LED WALL/CEILING

Design Bruno Houssin

| #CAT  | model | config. | finish | certification | out put | voltage | ССТ | driver |
|-------|-------|---------|--------|---------------|---------|---------|-----|--------|
| USC-M | 113   | 0       |        | 8             | Н       | 00      |     |        |

## FEATURES:

Construction: Extruded aluminum body. 1  $9/16'' \times 19/16'' (40 \times 40 \text{ mm})$  square section modules. Diffuser: Dust protection cover in polycarbonate.

**Notes:** Electrical connections via quick connectors. Each structure is composed of pre-assembled and pre-wired sub units, supplied with a drilling template for placing the ceiling fixing points.