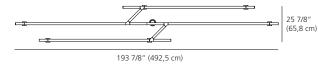

#### LAMPING:

Power input: 4 x 40W LED (160W total)

Lumen output : 6732lm Efficacy : 42lm/W\* LM79 : Not available yet

\*Informations calculated for 3500K

7 7/8"