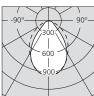

r><b>LB</b> = 3500K |
| driver        | TV = Dim 0-10V (on/off included)       |



#### LAMPING:

Power input: 4 x 40W LED (160W total)

Lumen output : 6732lm Efficacy : 42lm/W\* LM79 : Not available yet

\*Informations calculated for 3500K



7 7/8"

## FEATURES:

Construction: Extruded aluminum body. 1  $9/16'' \times 19/16'' (40 \times 40 \text{ mm})$  square section modules. Diffuser: Dust protection cover in polycarbonate.

**Notes:** Electrical connections via quick connectors. Each structure is composed of pre-assembled and pre-wired sub units, supplied with a drilling template for placing the ceiling fixing points.

Weight: Not available yet

Certification: Our - suitable for dry locations

Classification: IP20 🖶 🏹

### PHOTOMETRIC DATAS: LED 1 x 40W

### Photometric curve (cd):