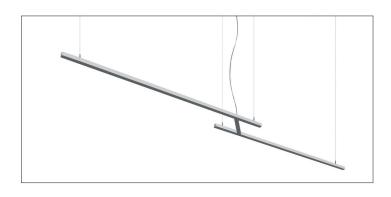

## **KAO KIT D LED SUSPENSION**

Design Bruno Houssin

| #CAT  | model | config. | finish | certification | out put | voltage | CCT | driver |
|-------|-------|---------|--------|---------------|---------|---------|-----|--------|
| USC-M | 119   | 4       |        | 8             | Н       | 00      |     |        |

## FEATURES:

Construction: Extruded aluminum body. 1 9/16" x 1 9/16" (40 x 40 mm) square section modules.

Diffuser: Dust protection cover in polycarbonate.

**Notes:** Electrical connections via quick connectors. Each structure is composed of pre-assembled and pre-wired sub units, supplied with a drilling template for placing the ceiling fixing points. Supplied with 20' of quick - adjustment steel cable.