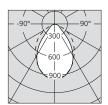

|  |  |
|                                        |  |  |



## LAMPING:

Power input: 2 x 40W (80W total)

Lumen output : 3366lm Efficacy : 42lm/W\* LM79 : Not available yet

\*Informations calculated for 3500K



13 3/4"

## FEATURES:

Construction: Extruded aluminum body. 1 9/16" x 1 9/16" (40 x 40 mm) square section modules.

Diffuser: Dust protection cover in polycarbonate.

**Notes:** Electrical connections via quick connectors. Each structure is composed of pre-assembled and pre-wired sub units, supplied with a drilling template for placing the ceiling fixing points. Supplied with 20' of quick - adjustment steel cable.

Weight: Not available yet

Certification: cutous - suitable for dry locations

Classification: IP20 🖶 🐺

## PHOTOMETRIC DATA:

Photometric curve (cd): LED 1 x 40W