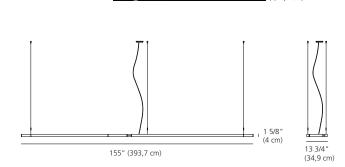

## LAMPING:

Power input: 2 x 40W (80W total)

Lumen output : 3366lm Efficacy : 42lm/W\* LM79 : Not available yet

\*Informations calculated for 3500K

13 3/4"