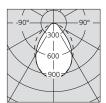

m Efficacy : 42lm/W\* LM79 : Not available yet

\*Informations calculated for 3500K



## FEATURES:

Construction: Extruded aluminum body. 1 9/16" x 1 9/16" (40 x 40 mm) square section modules.

 $\label{eq:Diffuser:Dust protection cover in polycarbonate.} \textbf{Diffuser:} \ \ \textbf{Dust} \ \ \textbf{protection} \ \ \textbf{cover} \ \ \textbf{in} \ \ \textbf{polycarbonate}.$ 

**Notes:** Electrical connections via quick connectors. Each structure is composed of pre-assembled and pre-wired sub units, supplied with a drilling template for placing the ceiling fixing points. Supplied with 20' of quick - adjustment steel cable.

Certification: cutous - suitable for dry locations

Classification: IP20 🖶 🏹

Weight: Not available yet

## PHOTOMETRIC DATA:

Photometric curve (cd): LED 1 x 40W