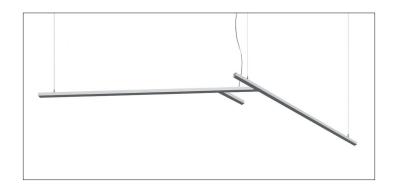

## FEATURES:

Construction: Extruded aluminum body. 1 9/16" x 1 9/16" (40 x 40 mm) square section modules.

 $\label{eq:Diffuser:Dust protection cover in polycarbonate.} \textbf{Diffuser:} \ \ \textbf{Dust} \ \ \textbf{protection} \ \ \textbf{cover} \ \ \textbf{in} \ \ \textbf{polycarbonate}.$ 

**Notes:** Electrical connections via quick connectors. Each structure is composed of pre-assembled and pre-wired sub units, supplied with a drilling template for placing the ceiling fixing points. Supplied with 20' of quick - adjustment steel cable.