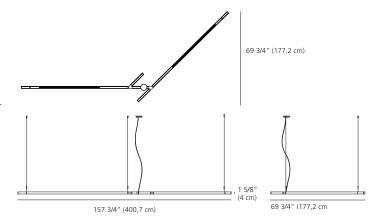

**Notes:** Electrical connections via quick connectors. Each structure is composed of pre-assembled and pre-wired sub units, supplied with a drilling template for placing the ceiling fixing points. Supplied with 20' of quick - adjustment steel cable.