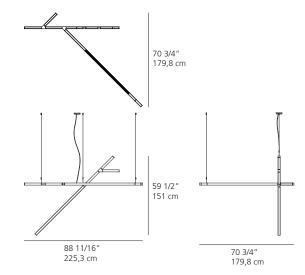

## **FEATURES:**

Construction: Extruded aluminum body. 1 9/16" x 1 9/16" (40 x 40 mm) square section modules. Diffuser: Dust protection cover in polycarbonate.

Notes: Electrical connections via quick connectors. Each structure is composed of pre-assembled and pre-wired sub units, supplied with a drilling template for placing the ceiling fixing points. Supplied with 20' of quick - adjustment steel cable.