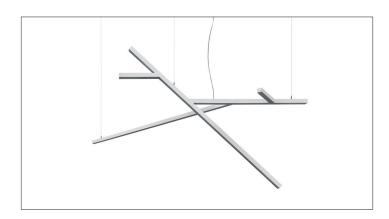

## **FEATURES:**

Construction: Extruded aluminum body. 1 9/16" x 1 9/16" (40 x 40 mm) square section modules. Diffuser: Dust protection cover in polycarbonate.

Notes: Electrical connections via quick connectors. Each structure is composed of pre-assembled and pre-wired sub units, supplied with a drilling template for placing the ceiling fixing points. Supplied with 20' of quick - adjustment steel cable.