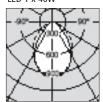

## PHOTOMETRIC DATA:

Photometric curve (cd): LED 1 x 20W

Photometric curve (cd): LED 1 x 40W